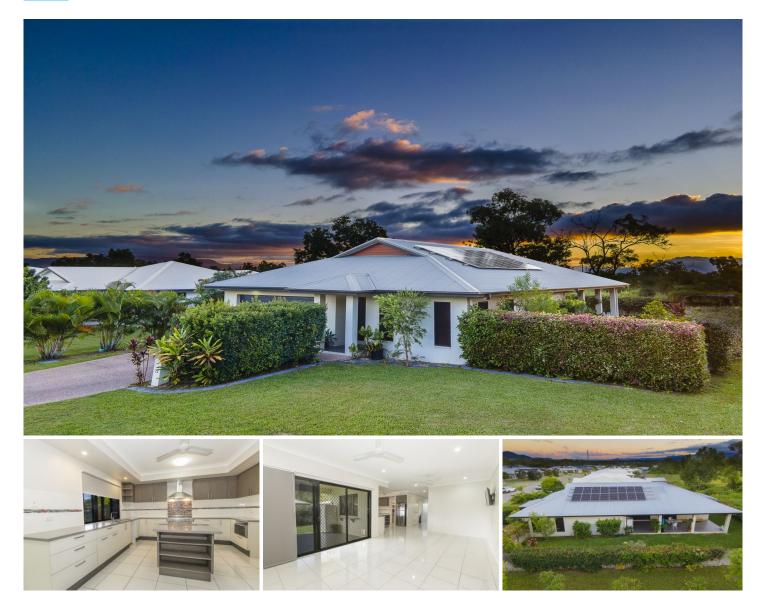

## 73 Franklin Drive MOUNT LOUISA QLD

Located in one of Mount Louisa's most sought after quiet streets, nestled into Mount Louisa itself, walking tracks at your door step, who has these days just one neighbour!. This gorgeous home has so much to offer, built by one of our local Townsville builders - highly recommended and regarded Darryl Bogotto. The stunning oversized timber front door welcomes you to an extravagant entrance. The rest is a must to inspect!. Quality oozes from this home, here are some features:

\*Stunning oversized timber front door, with a stand out hallway

- \*Crimsafe screens applied to the front of the home
- \*Carpeted theatre room with timber look shutters
- \*Dazzling tiled flooring throughout the living areas
- \*Abundance of storage space

\*Three generous sized bedrooms all with built-in and split

https://www.kingsberry.com.au