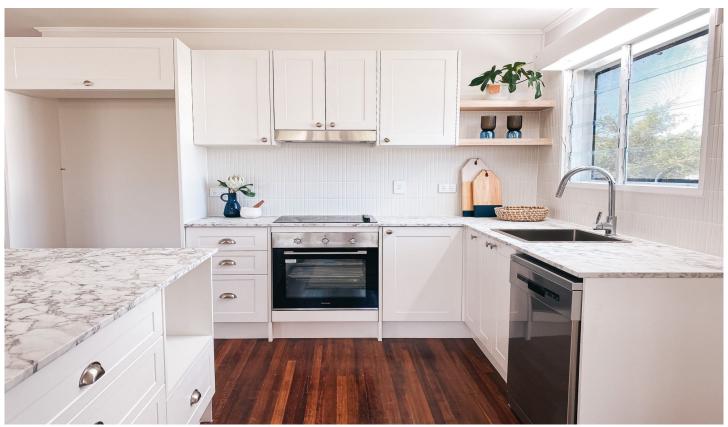

This one is definitely for the family whether you are growing or established - there is something here for everyone, and with the recent renovations you can simply move right in and start living the dream!

We cannot possibly list all the features or capture every detail in a picture, we urge you to be first through the door at the open inspection to see for yourself and not miss out!

Features include but are not limited to the following;

- Built in 1960
- Original Timber Floorboards throughout
- Open plan living and dining which overlooks the shaded

3 🕮 1 🟪 3 🚘

**Price** : \$ 365,000 **Land Size** : 498 sqm

View: https://www.kingsberry.com.au/sale/qld/tow