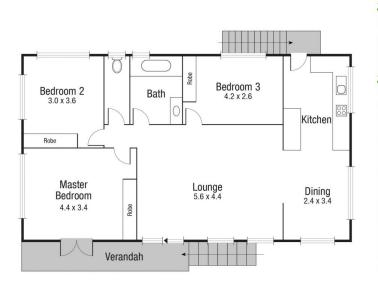

Property offers but is not limited to:

- Three spacious bedrooms with split system air-conditioning and built-in robes.
- Master is large and features a brand new aircon and access onto the private front porch.
- Oversized living area with formal dining area
- Recently renovated stylish bathroom

TOTAL AREA: 98.7 sq.m

156 Tippett St, Gulliver