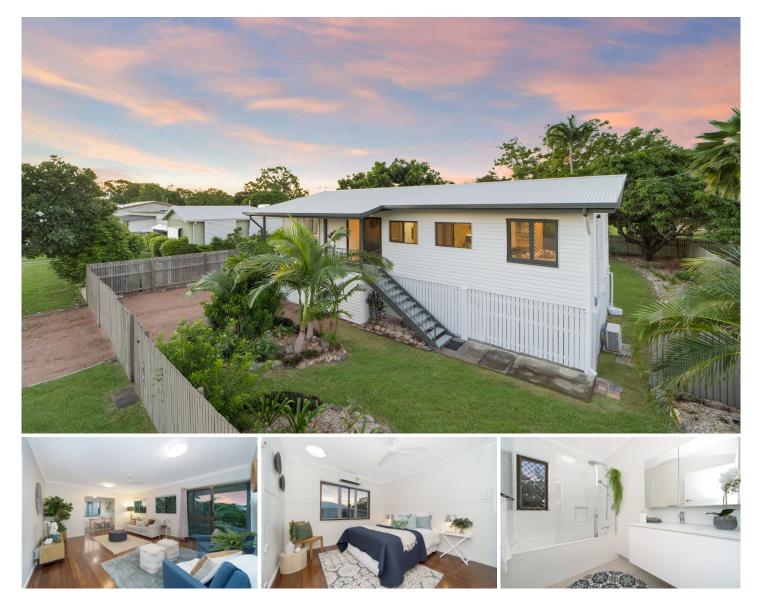

## 156 Tippett Street GULLIVER QLD

Whether you are starting up, or slowing down, do it in style with this stunning property in the ever-popular central suburb of Gulliver. The property has recently undergone a makeover with a fresh repaint inside and out and a new bathroom in the last 6 months. The home features three good sized bedrooms all with split system air-conditioning, a large living/lounge area and separate dining. The high front fence and well-established gardens give you added privacy and appeal.

Property offers but is not limited to:

- Three spacious bedrooms with split system air-conditioning and built-in robes.
- Master is large and features a brand new aircon and access onto the private front porch.
- Oversized living area with formal dining area
- Recently renovated stylish bathroom

3 🛤 1 🚔 2 🚘

| Pr | ice | : \$ 305,000 |
|----|-----|--------------|
|    |     |              |

- Land Size : 607 sqm View : https://ww
  - : https://www.kingsberry.com.au/sale/qld/tow nsville-district/gulliver/residential/house/638 9229