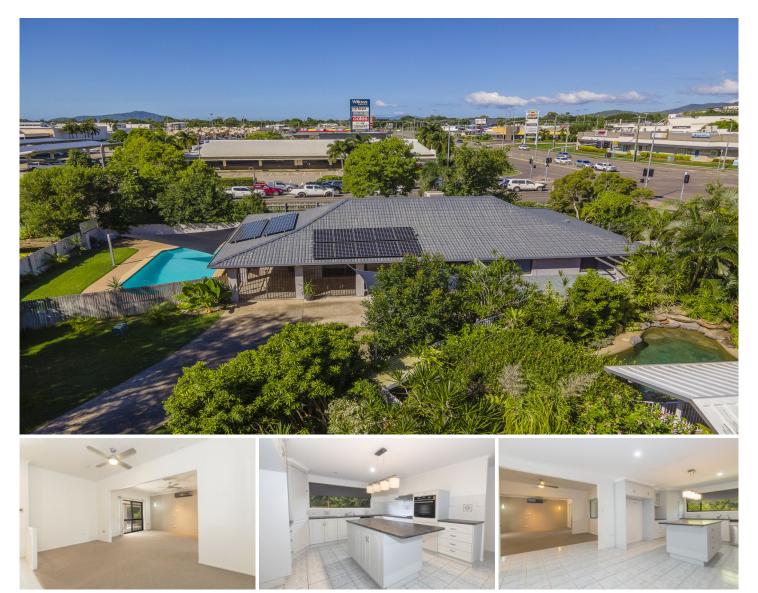

## 29 Winston Crescent KIRWAN QLD

Quietly hidden away at the end of Winston Crescent in Kirwan, this beautiful four bedroom home has everything and more your family could need.

The large formal lounge area is fully carpeted with split system air-conditioning and plenty of space for a large lounge setting, it is perfect for those movie nights in!

Love to bake? Perfect, then you will love this gorgeous kitchen! It is spacious with loads of bench space, plenty of storage, modern appliances, built in pantry and a floating island bench!

All four bedrooms are spacious and fully air-conditioned, with three of the rooms having built in wardrobes and the forth having an ensuite, you couldn't ask for better sleeping arrangements!

## 4 🛤 2 📛 2 🖨

Price Building Size : 167 sqm Land Size View

- : \$ 386,000
- : 880 sqm

: https://www.kingsberry.com.au/sale/qld/t ownsville-district/kirwan/residential/hous e/6389632

Jayden Evans 07 4772 2022 0477 543 617 jayden.evans@tsvharcourts.com.au