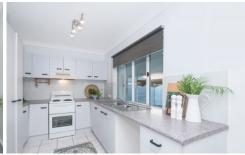

The light filled property boasts a great floor plan featuring three spacious bedrooms, a two-way bathroom, large open living and dining space and kitchen overlooking the massive covered entertaining area and backyard. If space is a must, then you will love the extra room adjacent to the living area that would make the perfect home office, second lounge or kids retreat.