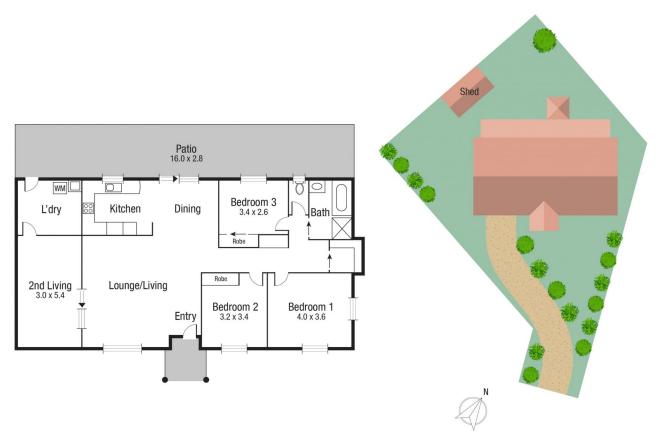

The light filled property boasts a great floor plan featuring three spacious bedrooms, a two-way bathroom, large open living and dining space and kitchen overlooking the massive covered entertaining area and backyard. If space is a must, then you will love the extra room adjacent to the living area that would make the perfect home office, second lounge or kids retreat.

e/6391215

Adrian Raiteri 07 4772 2022 0427 673 612

adrian.raiteri@tsvharcourts.com.au

Scale in metres. Indicative only. Dimensions are approximate. All information contained herein is gathered from sources we believe to be reliable. However we cannot guarantee its accuracy and interested persons should rely on their own enquiries.

TOTAL AREA: 177.4 sq.m