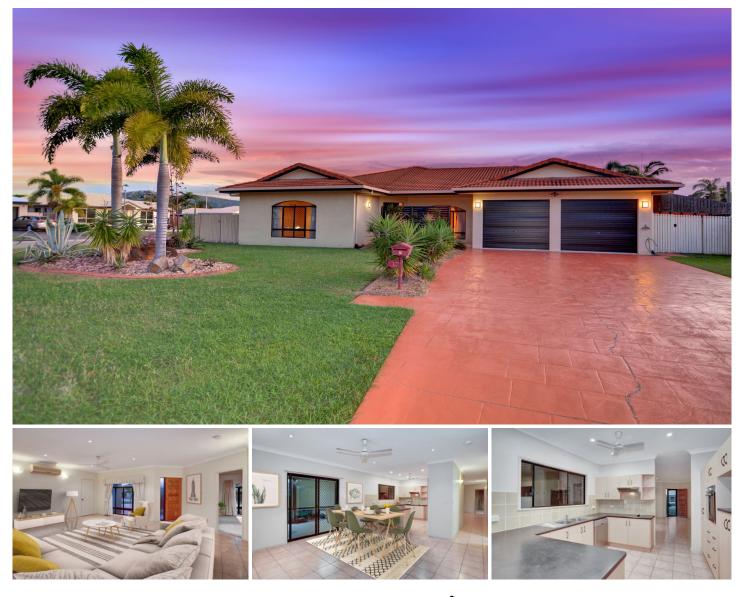

## 1 Milgate Crescent KIRWAN QLD

\*\*BOOK AN INSPECTION TIME ONLINE - SEE DETAILS BELOW\*\*

This beautifully large family home situated in the popular Greenwood Estate in Kirwan is one you do not want to miss! Featuring large bedrooms, an expansive outdoor entertaining area, a central kitchen and two living areas, the entire family will be pleased. Located on a corner block in the heart of Kirwan, down the road from Willows Shopping Centre, and close to schools, sporting facilities, public transport and more.

## Property features:

- Two spacious living areas, with tiled flooring and one with split system air-conditioning.

- Kitchen features electric cooking, dishwasher and ample bench and cupboard space.

View : https://www.kingsberry.com.au/lease/qld/townsvill e-district/kirwan/residential/house/6395483