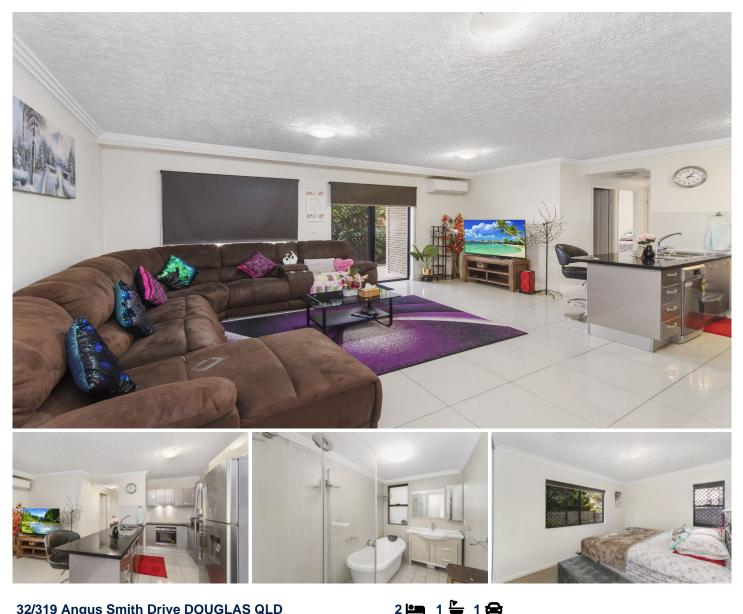

## 32/319 Angus Smith Drive DOUGLAS QLD

This modern two bedroom apartment is located on the bottom level and features a large court yard, a perfect area for the kids to run and play.

A good tenant and long lease in place makes this a great investment.

The kitchen is modern and offers quality appliances and plenty of bench space and flows easily to the large airconditioned lounge. Sliding glass doors open out to the covered patio and courtyard.

A modern bathroom has an easy access shower and separate tub. Both bedrooms are air-conditioned and have built-in robes.

There's plenty of storage and a secure garage.

**Price :** \$ 265,000

View : https://www.kingsberry.com.au/sale/gld/townsvill e-district/douglas/residential/apartment/6396548

Sam Musumeci 07 4772 2022 0412 469 104 sam.m@tsvharcourts.com.au