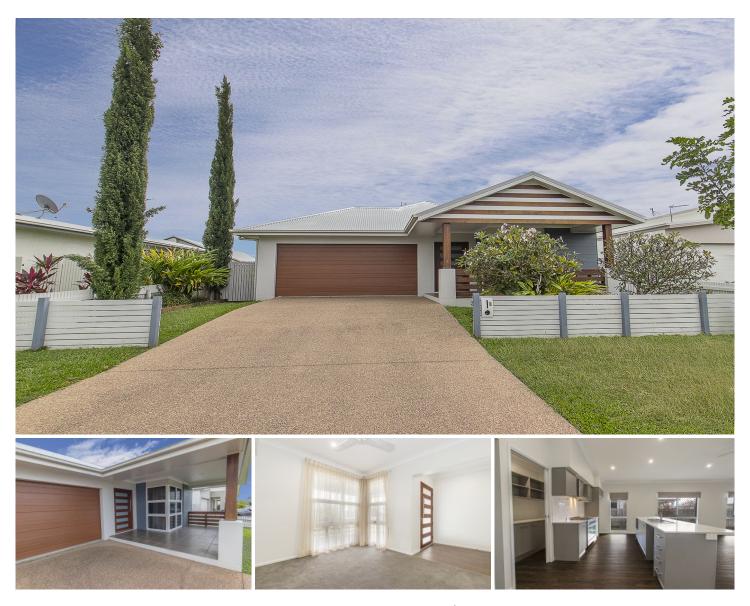

## 8 Highgrove Avenue SHAW QLD

Quality built ex display home, built in 2014 by Austart Homes - 230m2 Under roof, Fitted and finished in guality and top of the range inclusions sure to impress and appeal to design styles for many years to come!

- Extreme street appeal with stunning timber features including 1200 front door and solid timber balustrade

## 3 🍋 2 📛 2 🖨

Price Building Size : 230 sqm Land Size View

- : \$ 420,000

: 512 sqm

: https://www.kingsberry.com.au/sale/qld/t ownsville-district/shaw/residential/house/ 6396963

Sinead Ormes

0457 255 083 sinead.ormes@tsvharcourts.com.au