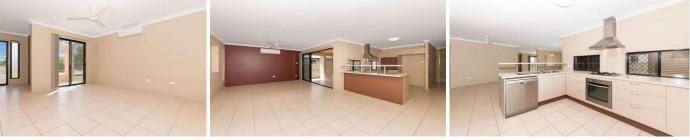

## - Fully air conditioned.

- Main bedroom with walk in robe and en suite , fans, air conditioning, carpet.

- 2nd & 3rd bedrooms have built in wardrobes, fans & carpet.

- Kitchen with plenty of bench and cupboard space, gas cook top & electric stove.