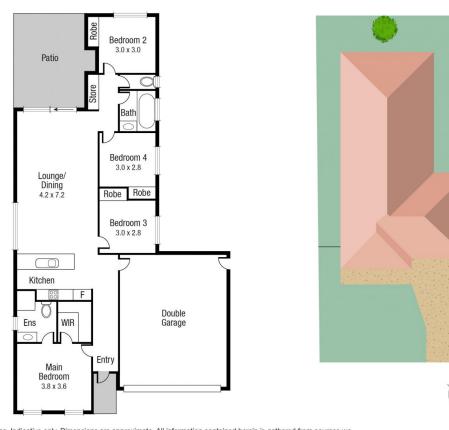

## 9 Dragon Flower Avenue MOUNT LOW QLD

Whether you are looking for a home or investment this is a must-see.

This property has plenty on offer and must be inspected to be fully appreciated. As soon as you walk in, you will be wowed by the sense of light and space created by the raked high ceilings to the open plan kitchen, dining and living spaces. The neat kitchen is the hub of the home with an abundance of bench and cupboard space and quality appliances. The four spacious bedrooms all have built in storage and the main boasts a well-appointed ensuite and walk in robe. The main bathroom is fitted with a shower over bath and cleverly positioned for convenience and privacy while the air-conditioning throughout will keep you cool regardless of the time of year.

The back patio to the rear of the house is the perfect place

4 🕮 2 🖺 2 🖨

**Price** : \$ 315,000 **Land Size** : 450 sqm

View: https://www.kingsberry.com.au/sale/qld/tow

nsville-district/mount-low/residential/house/6

407510

Brendon Marty 07 4772 2022 0411 820 178

brendon.marty@tsvharcourts.com.au

TOTAL AREA: 166.8 sq.m

Harcourts

Scale in metres. Indicative only. Dimensions are approximate. All information contained herein is gathered from sources we believe to be reliable. However we cannot guarantee its accuracy and interested persons should rely on their own enquiries.