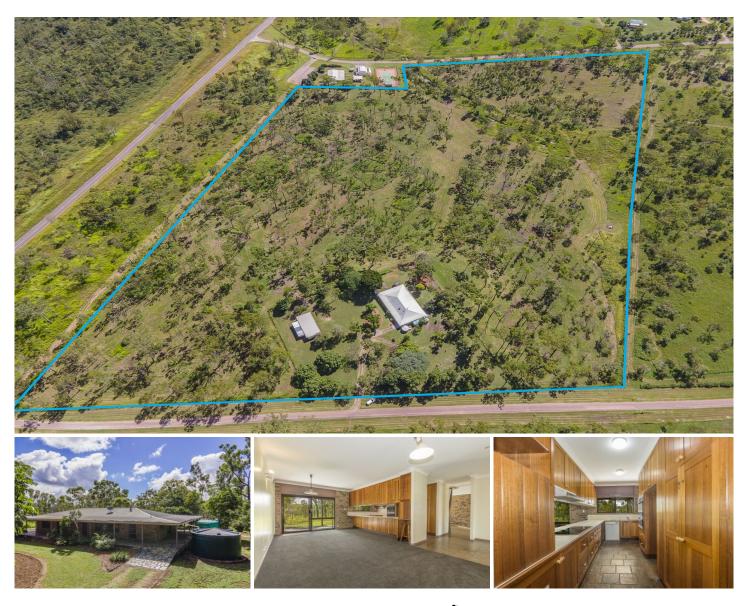

## 25 Edward Road HERVEY RANGE QLD

Welcome to 25 Edward Road Hervey Range and 9.7Ha of pure peaceful country living. This lovely double brick homestead offers a spacious interior and deep wrap around verandahs providing choices for relaxing at any time of the day. Large windows in both living areas and bedrooms frame the stunning rural vistas.

- 3 generous sized bedrooms (potential for a 4th bedroom)

- Beautiful big solid timber kitchen (they don't make them like this anymore) with heaps of storage and lots of benchtops for work areas, brand new oven

- Dining family room with large doors opening to the verandah

- Separate lounge with adjacent dining/study/ 4th bedroom conversion potential

- Large master bedroom with ensuite and very spacious walk in robe

## 3 🛤 2 🚔 6 🚘

| Pric | e |  | : \$ 590,000 |
|------|---|--|--------------|
|      |   |  |              |

Land Size

Land Size : 9.76 ha

: https://www.kingsberry.com.au/sale/qld/tow nsville-district/hervey-range/residential/hous e/6409689