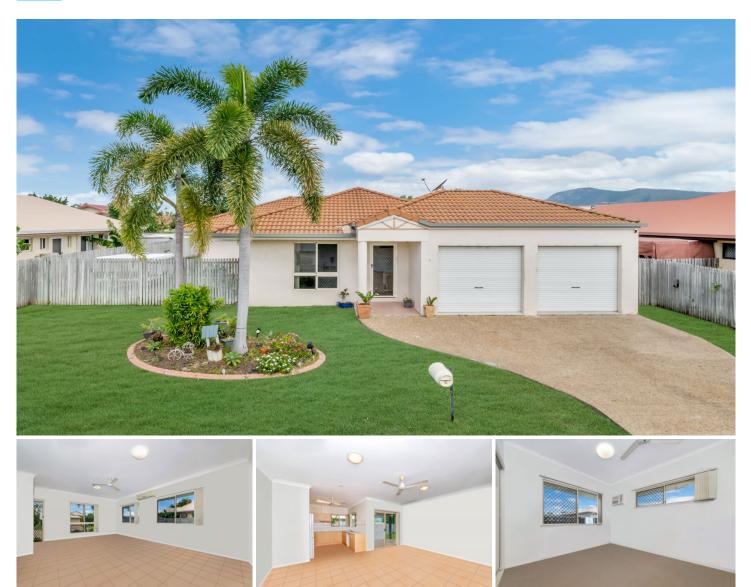

## 6 Milgate Crescent KIRWAN QLD

\*\*BOOK AN INSPECTION TIME ONLINE - SEE DETAILS BELOW\*\*

This well sized home in Kirwan is situated in Greenwood estate, featuring four bedrooms, double side gate access, and a lovely airy feel throughout.

If you after low maintenance living, plenty of space and a convenient location for the family, this house will be perfect for you.

This property is located only a short distance to schools, shopping centres, walking tracks and parks, and public transport.

## Property features:

https://www.kingsberry.com.au

- Open plan kitchen featuring electric cooking and ample bench and cupboard space.

View : https://www.kingsberry.com.au/lease/qld/townsvill e-district/kirwan/residential/house/6411378