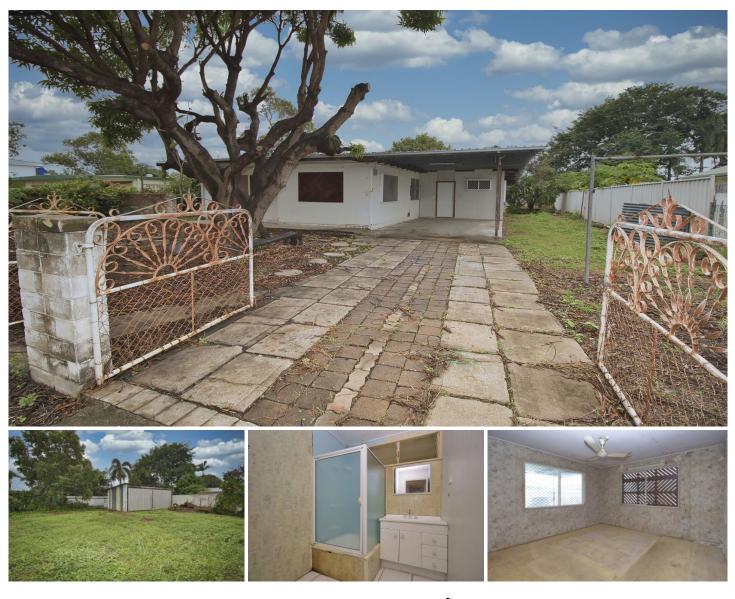

## **12 Wattle Street KIRWAN QLD**

It's time to renovate. This original no frills lowset home in Wattle Street is just a short distance from all of Kirwan's amenities and attractions (including the Riverway Complex, Cannon Park Complex, and Willows Shopping Centre) the affordability and convenience of this home will not go unnoticed by buyers looking for the opportunity to value-add and reap the long-term rewards.

Step in the front door to the open plan kitchen, lounge room. To the right is the bathroom and the first and second bedrooms. Whilst the décor throughout is calling out for a refresh the kitchen is in good condition with plenty of storage.

Behind the kitchen is the second living room, laundry and the third bedroom. At the back is the full width patio ideal for family BBQs or just somewhere to relax.