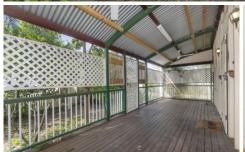

## **8 Plant Street WEST END QLD**

Offering endless possibilities and situated on an impressive 810m2 block, this Queenslander home already has all the character and just needs you to unleash all its potential! You will love the charming original features, including wide pine floorboards, VJ walls, French timber doors, breezeways and so much more. The large enclosed verandah provides that iconic Queenslander look and is a space to laze away after work with a glass of bubbly or wine.