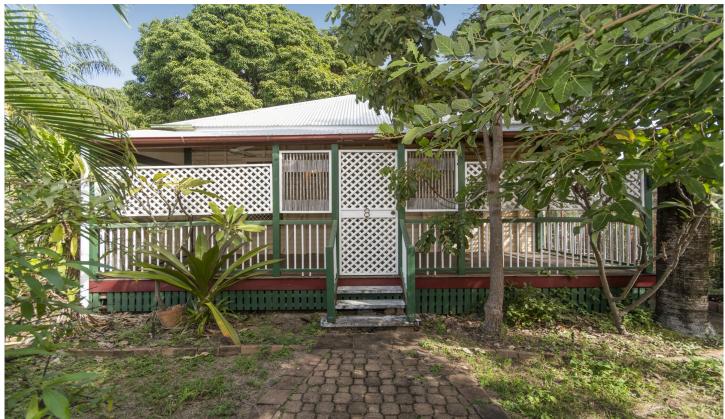

## **8 Plant Street WEST END QLD**

Offering endless possibilities and situated on an impressive 810m2 block, this Queenslander home already has all the character and just needs you to unleash all its potential! You will love the charming original features, including wide pine floorboards, VJ walls, French timber doors, breezeways and so much more. The large enclosed verandah provides that iconic Queenslander look and is a space to laze away after work with a glass of bubbly or wine.