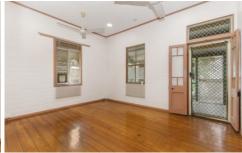

All bedrooms are airconditioned and oversized. An area at the front of the home can easily be created into a third bedroom.

The timber kitchen has lots of bench space with an easy flow to the dining area. The lounge has a split system air conditioner and plenty of room for entertaining.