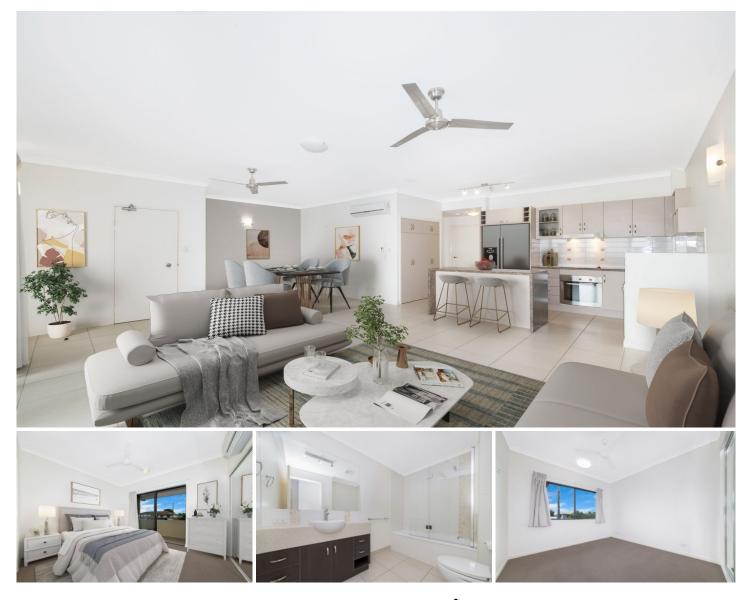

## Harcourts Kingsberry

16/111-127 Bowen road ROSSLEA QLD

Come home to this great riverside opportunity!

This large unit with a massive pool in the complex and a great balcony will leave you with plenty of space for entertaining. If that is not enough then this amazing unit is close to the university, hospital and Army barracks and represents a unique opportunity for an investor or home buyer.

This well-finished two-bedroom, two-bathroom unit is very neat and tidy. Both bedrooms have split system air conditioning and built-in robes. One of the bathrooms has a wonderful relaxing bathtub, while the neat kitchen with island bench and breakfast bar ensures the chef can remain part of the family conversations while whipping up a storm. The unit is oriented to take advantage of the natural light from the balcony, offering a seamless transition