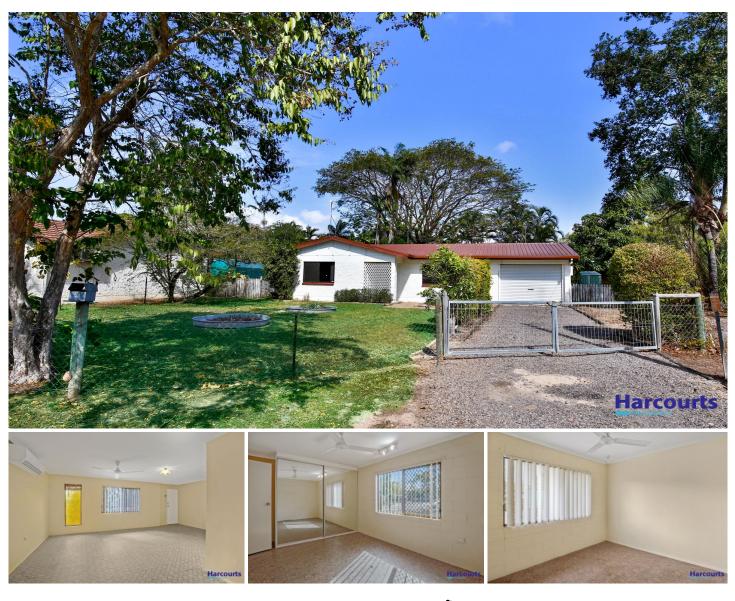

## 26 Catherine Crescent KELSO QLD

This low-set 3-bedroom home is your opportunity to get into the growing Townsville property market. Set on a large fenced 832m2 block, this property is ready for the avid investor or first-home buyer. The main bedroom boasts plenty of space and a built-in wardrobe, with direct access to the 2-way main bathroom. There is a large, air-conditioned lounge and dining area that flows through to the open kitchen and second living area adjacent to a separate laundry. Entertaining is a must with a covered outdoor area overlooking the large backyard. Garden maintenance can be managed with ease with the watering system and a garden shed for all the tools. Located at the end of a quiet crescent and situated nearby to schools, recreational facilities, the Ring-Road and the proposed shopping centre development, this home is an excellent find.