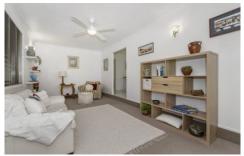

Continuing from the residence's welcoming entry the stylish sunken lounge provides a space where you can relax with a good book or simply enjoy some "me" time.

The modern kitchen features granite bench tops, induction cook top, quality appliances, dishwasher, soft close drawers, plenty of bench and cupboard space and a large walk-in pantry.