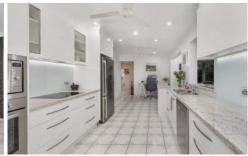

Continuing from the residence's welcoming entry the stylish sunken lounge provides a space where you can relax with a good book or simply enjoy some "me" time.

The modern kitchen features granite bench tops, induction cook top, quality appliances, dishwasher, soft close drawers, plenty of bench and cupboard space and a large walk-in pantry.