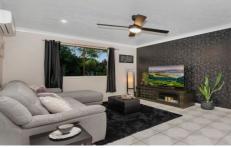

Continuing from the residence's welcoming entry the stylish sunken lounge provides a space where you can relax with a good book or simply enjoy some "me" time.

The modern kitchen features granite bench tops, induction cook top, quality appliances, dishwasher, soft close drawers, plenty of bench and cupboard space and a large walk-in pantry.