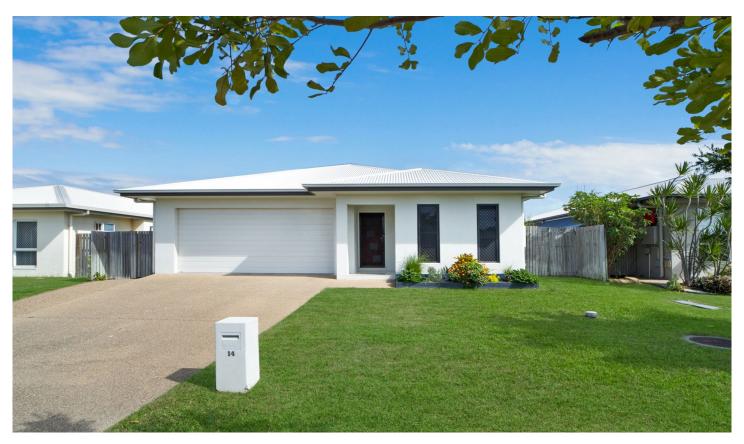

## 14 Rodeo Drive MOUNT LOUISA QLD

14 Rodeo Drive, Mount Louisa - Sold off the database prior to hitting the market

**Property Features:** 

- Three airconditioned bedrooms with ceiling fans and built in robes
- Master bedroom features and ensuite and walk in robes
- Open plan living and dining area
- Separate lounge/theatre room
- Kitchen with plenty of bench space and storage and walk in pantry
- Alfresco area
- Double car accommodation
- 450sqm block which is fully fenced with automatic Irrigation
- Pebblecrete driveway

Thinking about selling in Mount Louisa? Give me a call on 0427 673 612

2 🖺 2 🖨

**Price** : \$ 377,000 **Land Size** : 450 sqm

View: https://www.kingsberry.com.au/sale/qld/tow

nsville-district/mount-louisa/residential/hous