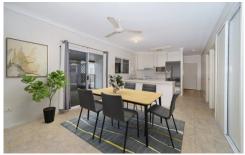

The property is sturdy in design and features four spacious bedrooms with built in robes and ceiling fans. The master bedroom features air-conditioning and an ensuite. There is also a spacious kitchen adjacent to the dining area and tucked nicely to the front of the property is an airconditioned formal lounge area.