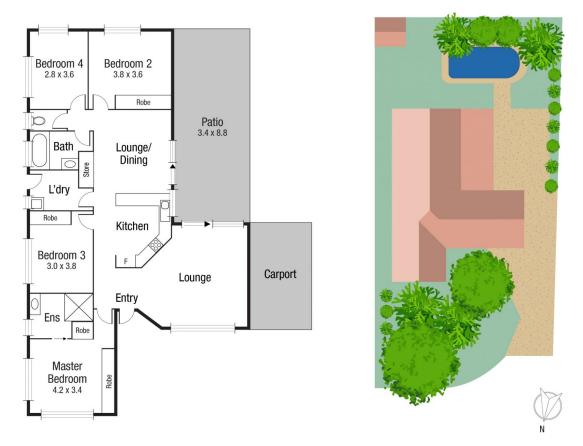

The property is sturdy in design and features four spacious bedrooms with built in robes and ceiling fans. The master bedroom features air-conditioning and an ensuite. There is also a spacious kitchen adjacent to the dining area and tucked nicely to the front of the property is an airconditioned formal lounge area.

The outside is designed with North Queensland living in mind and features a large concreted alfresco area along with a large in ground pool perfect for those hot summer days. The property also features one covered car

adrian.raiteri@tsvharcourts.com.au

TOTAL AREA: 165.8 sq.m

Scale in metres. Indicative only. Dimensions are approximate. All information contained herein is gathered from sources we believe to be reliable. However we cannot guarantee its accuracy and interested persons should rely on their own enquiries.