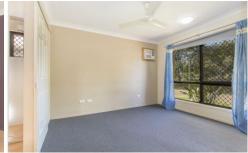

- Open plan living and dining area with split system air-conditioning.
- Spacious kitchen with electric cooking, space for a dishwasher and ample bench and cabinetry space.
- Main bedroom features air conditioning, carpeted flooring, built in wardrobes and an ensuite.
- Two other bedrooms both with air conditioning, carpeted flooring and built-in wardrobes.
- Large main bathroom with combined shower and bath.