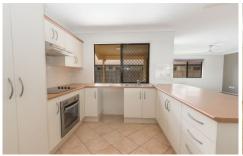

- Open plan living and dining area with split system air-conditioning.
- Spacious kitchen with electric cooking, space for a dishwasher and ample bench and cabinetry space.
- Main bedroom features air conditioning, carpeted flooring, built in wardrobes and an ensuite.
- Two other bedrooms both with air conditioning, carpeted flooring and built-in wardrobes.
- Large main bathroom with combined shower and bath.