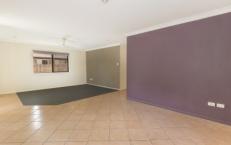

- Open plan living and dining area with split system air-conditioning.
- Spacious kitchen with electric cooking, space for a dishwasher and ample bench and cabinetry space.
- Main bedroom features air conditioning, carpeted flooring, built in wardrobes and an ensuite.
- Two other bedrooms both with air conditioning, carpeted flooring and built-in wardrobes.
- Large main bathroom with combined shower and bath.