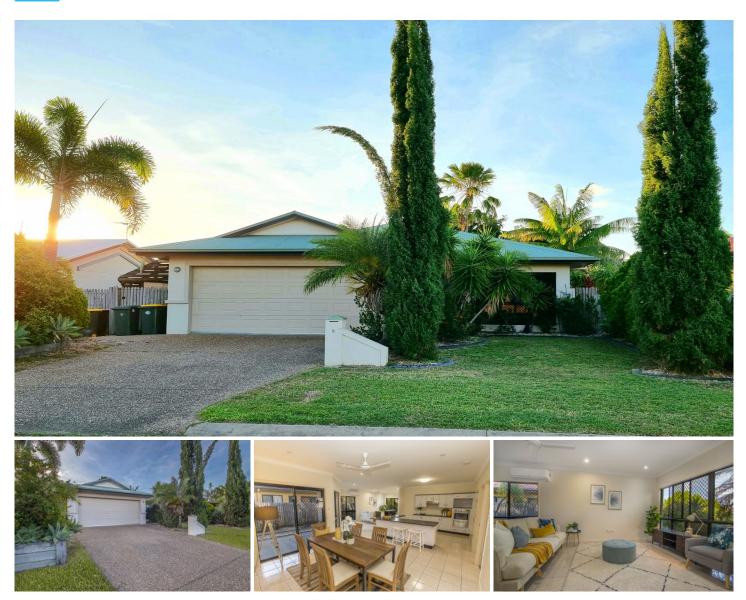

## 8 Bartels Close KIRWAN QLD

Looking for a quality home in one of the biggest suburbs in Townsville? well stop looking because this four bedroom family home located in the heart of the suburb is move in ready! Space isn't an issue with this delightful home, with it having two separate living spaces, a large kitchen and a cosy dining space which seamlessly flows into the outdoor entertaining area, this home was made for those who need wiggle room or love having guest over for events!

The four bedrooms are all generous in size and all come fitted with ceiling fans, air-conditioning, brand new carpets and three of the bedrooms have built-in wardrobes and the master bedroom has a walk-in pantry to conjoins onto the private ensuite! The home has recently had a make-over with a fresh lick of paint, new light fittings and bulbs and of course the new carpets, you can rest assure that the day you move in that it will feel like new! Have a green thumb?