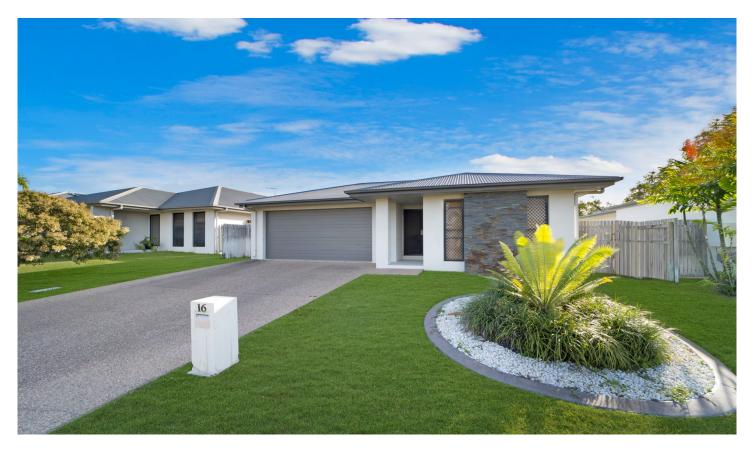

## 16 Puffer Court MOUNT LOUISA QLD

16 Puffer Court, Mount Louisa - Didn't make it to the market.

**Property Features:** 

- Three airconditioned bedrooms with ceiling fans and built in robes

- Master bedroom features and ensuite and walk in robe
- Open plan living and dining area
- Separate lounge/theatre room
- Galley style kitchen
- Alfresco area
- Double car accommodation
- 525sqm fully fenced block
- Pebblecrete driveway