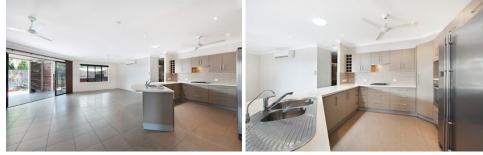

Throughout this stunning abode timber louvres and neutral colours enhance the tropical look and act as an unobtrusive backdrop for adding your own furnishings.

A beautifully equipped and spacious kitchen with gas cooktop and abundance of storage overlooks the living zones meaning the chef of the hour will not be excluded