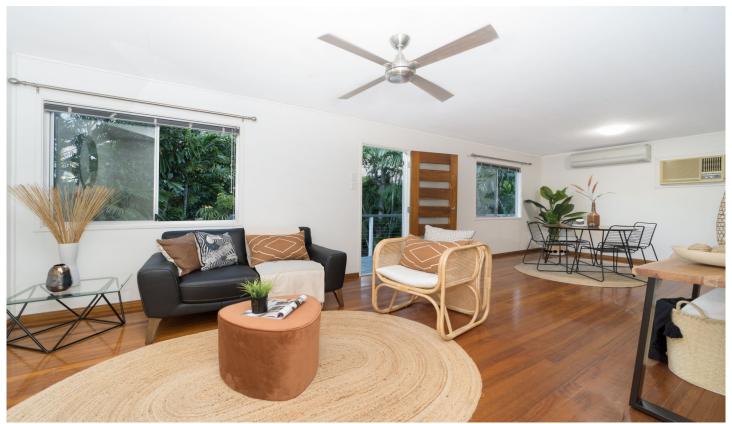

Private and hidden from the road, this highset home offers three bedrooms, open living and dining area and galley style kitchen that flows seamlessly onto the private rear deck overlooking your tropical oasis. The area underneath the property is full enclosed and in built and offers multiple living spaces. In addition there is an airconditioned room perfect for when guests come to stay.

This property offers but is still not limited to:

- Three spacious bedrooms with built in robes and ceiling

3 🚐 1 🟪 2 🚍

**Price** : \$ 410,000 **Land Size** : 1012 sgm

View: https://www.kingsberry.com.au/sale/qld/tow