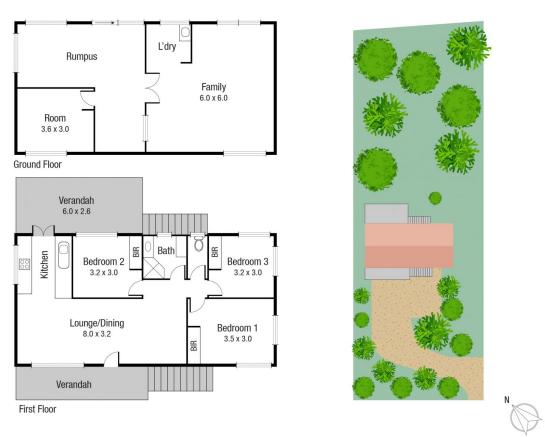

Private and hidden from the road, this highset home offers three bedrooms, open living and dining area and galley style kitchen that flows seamlessly onto the private rear deck overlooking your tropical oasis. The area underneath the property is full enclosed and in built and offers multiple living spaces. In addition there is an airconditioned room perfect for when guests come to stay.

This property offers but is still not limited to:

- Three spacious bedrooms with built in robes and ceiling

3 🚐 1 🟪 2 🚍

**Price** : \$ 410,000 **Land Size** : 1012 sgm

View: https://www.kingsberry.com.au/sale/qld/tow

nsville-district/west-end/residential/house/64

81922

Adrian Raiteri 07 4772 2022 0427 673 612

adrian.raiteri@tsvharcourts.com.au

TOTAL AREA: 167.5 sq.m

Scale in metres. Indicative only. Dimensions are approximate. All information contained herein is gathered from sources we believe to be reliable. However we cannot guarantee its accuracy and interested persons should rely on their own enquiries.