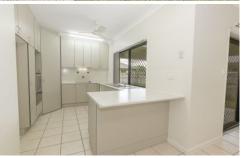

## Property features:

- Two spacious living areas, both complete with split system air-conditioners and tiled flooring.
- Kitchen features electric cooking and ample bench and

4 🕮 2 📛 2 🖨

**View**: https://www.kingsberry.com.au/lease/qld/townsvill e-district/kirwan/residential/house/6486269