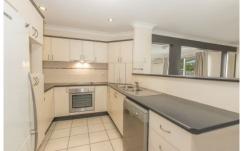

## 9 Gilby Court KIRWAN QLD

This property has it all done for you, so just move in and enjoy. As you entry the home you well be greeted by the good size lounge which is separated from the dining room. The kitchen is always the heart of the home and this one is no exception, with it very functional layout to it's modern appliances including a dishwasher. In the main bedroom at the back of the house you not only have an ensuite but also a good size walk-in robe. Out in the back yard which is very private there are established gardens and fruit trees with a rear patio to finish it off. Add to this a remote lock-up garage and solar on the roof and this home is complete and ready for a new owner. If you are looking for a new home without all the work then this one is for you. Inspect today before it's SOLD!!!!