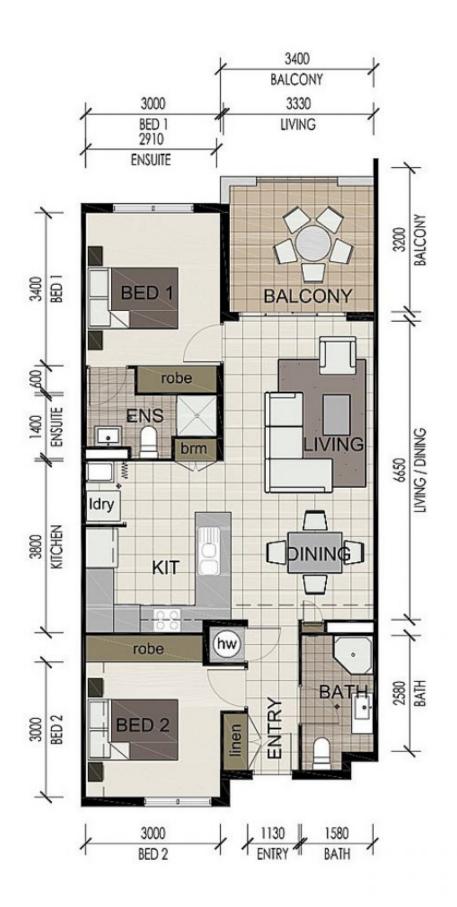

Fast Facts: Bedrooms: 2 Bathrooms: 2

Car parks: 1 + visitor parking + lockable storage room

Current Rental Amount: \$400 Strata rates: \$5124.70/year approx.

Council rates: \$3,200/year approx. including water