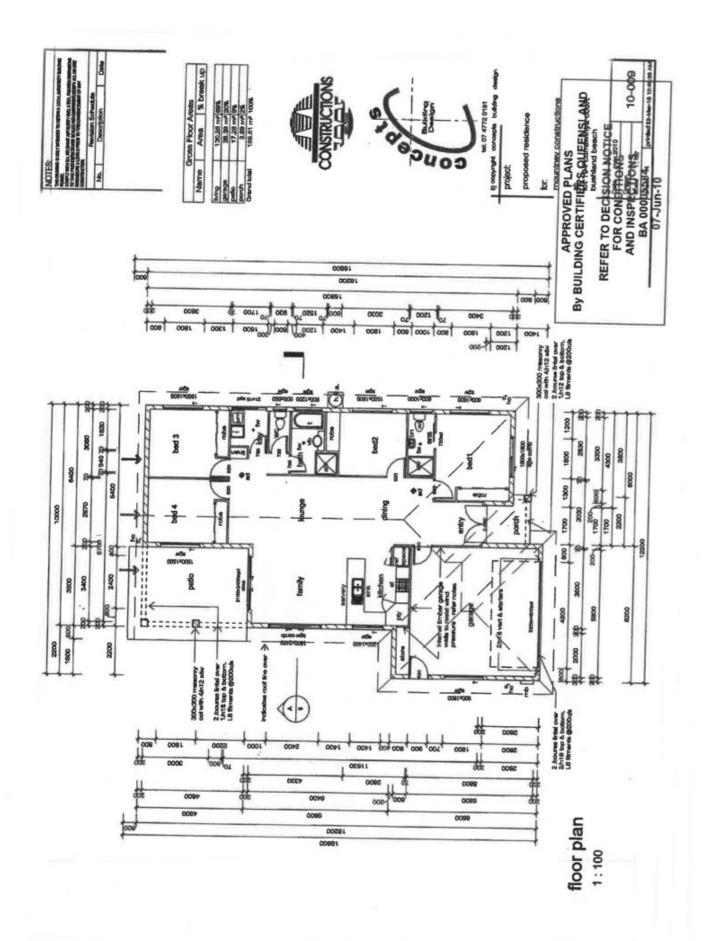

## 21 Currawinya Court BUSHLAND BEACH QLD

This would have to be a quietest spot in Bushland Beach. Near the end of a Cul-de-sac with bushland across the road it really is peaceful.

This modern four bedroom home has been much loved and is in great condition with lots of extras. The open plan living will bring the family together in a great space. The main bathroom has both a bath and a separate shower. The back patio with the pergola makes for the ideal place for a BBQ or an afternoon drink. Down the other side of the house is a fern house that runs the full length of the home. Add the double gate side access to the back and there is really not much more needed.

If you are looking for your forever home make sure you put the time aside to check this one out.

4 🕮 2 📛 2 🖨

**Price** : \$ 379,000 **Land Size** : 706 sqm

View: https://www.kingsberry.com.au/sale/qld/tow