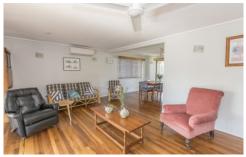

This highset house has four bedrooms up stairs, all with built-in robes, fans and split system air-conditioning. The kitchen has been replaced with caesarstone bench tops and a walk-in pantry. The inside has had a full repaint and the bathroom has been fully renovated.