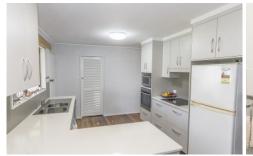

This highset house has four bedrooms up stairs, all with built-in robes, fans and split system air-conditioning. The kitchen has been replaced with caesarstone bench tops and a walk-in pantry. The inside has had a full repaint and the bathroom has been fully renovated.