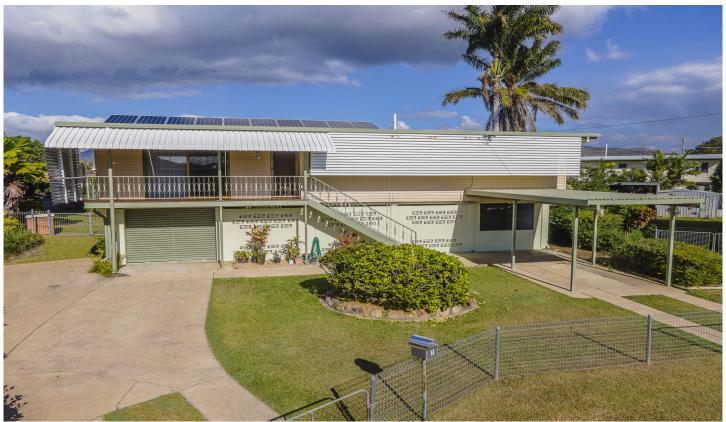

## 7 Saderra Court KIRWAN QLD

Homes like this don't come up very often. Built on 1086m2 in the heart of Kirwan it boasts a large in-ground pool and heaps of back yard to be able to do whatever you want.

Downstairs is fully enclosed and secure with a storage room, bathroom, laundry and toilet. With a remote door for easy secure parking as well a carport and a concrete pad for a boat, caravan or trailer.

## 4 🗀 2 🔁 3 👄

**Price** : \$ 326,500 **Land Size** : 1086 sqm

View: https://www.kingsberry.com.au/sale/qld/tow

nsville-district/kirwan/residential/house/6498

632

John Mendo 07 4772 2022 0438 792 888

john.mendo@tsvharcourts.com.au