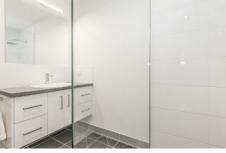

This highset house has four bedrooms up stairs, all with built-in robes, fans and split system air-conditioning. The kitchen has been replaced with caesarstone bench tops and a walk-in pantry. The inside has had a full repaint and the bathroom has been fully renovated.