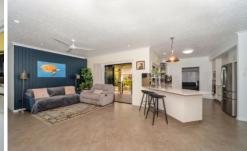

This gracious home offers a flexible floorplan featuring 4 bedrooms, 2 bathrooms and multiple indoor and outdoor living areas. The elegance creates a warm and welcoming ambience.

Overlooking the entertainment area the gourmet kitchen features an abundance of space, stainless steel appliances, ample of storage, endless bench space ideal for meal preparation, a breakfast bar highlighted by a contemporary pendant light.

The formal dining area offers a great place to enjoy your family feasts away from the distractions of the living zones. There are 2 separate living zones, both providing direct

4 🕮 2 📛 3 👄

**Price** : \$ 640,000 **Land Size** : 762 sqm