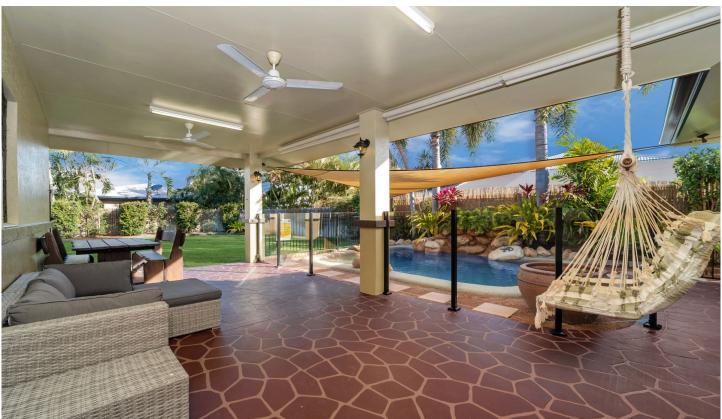

This gracious home offers a flexible floorplan featuring 4 bedrooms, 2 bathrooms and multiple indoor and outdoor living areas. The elegance creates a warm and welcoming ambience.

Overlooking the entertainment area the gourmet kitchen features an abundance of space, stainless steel appliances, ample of storage, endless bench space ideal for meal preparation, a breakfast bar highlighted by a contemporary pendant light.

The formal dining area offers a great place to enjoy your family feasts away from the distractions of the living zones. There are 2 separate living zones, both providing direct

4 🕮 2 📛 3 👄

**Price** : \$ 640,000 **Land Size** : 762 sqm