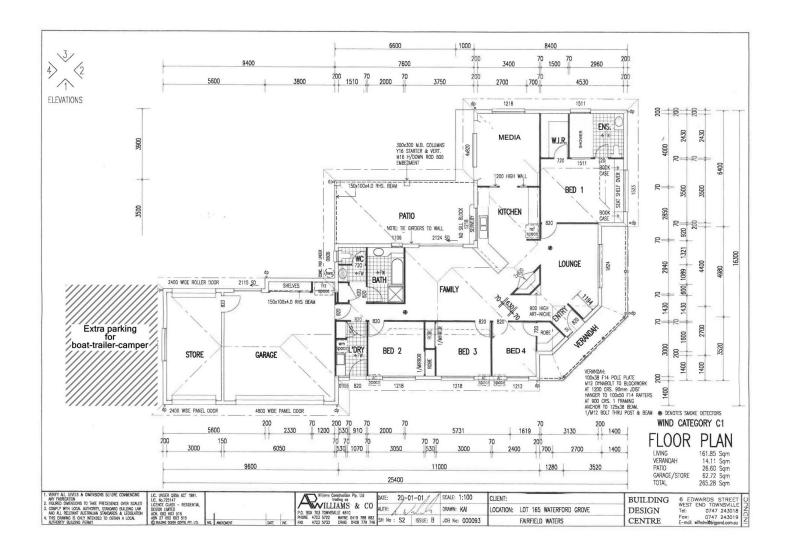

This gracious home offers a flexible floorplan featuring 4 bedrooms, 2 bathrooms and multiple indoor and outdoor living areas. The elegance creates a warm and welcoming ambience.

Overlooking the entertainment area the gourmet kitchen features an abundance of space, stainless steel appliances, ample of storage, endless bench space ideal for meal preparation, a breakfast bar highlighted by a contemporary pendant light.

The formal dining area offers a great place to enjoy your family feasts away from the distractions of the living zones. There are 2 separate living zones, both providing direct

4 🕮 2 📛 3 👄

**Price** : \$ 640,000 **Land Size** : 762 sqm