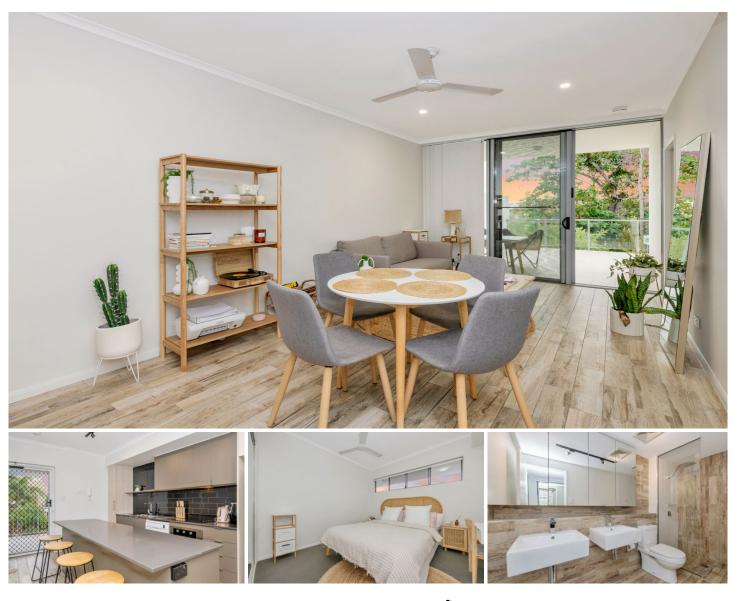

This stunning unit is very neat and tidy inside and out. The flooring in the living room and kitchen has executive timber look to it. The master bedroom has a massive walk-in robe and ensuite with double vanity while the other bedroom has built-ins. All windows have blinds, and every room has split system air-conditioning. This unit is a first level with a lovely big balcony with no afternoon sun and a nice breeze, ensuring your afternoon gatherings will be perfect for gatherings with friends and family.