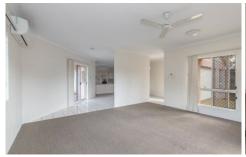

- \* LARGE kitchen and living area opening to the covered back patio
- \* The very functional kitchen has loads of cupboard space and benchtops
- \* Generous lightfilled living room with new carpet
- \* Two way bathroom plus second toilet with basin
- \* All bedrooms have builtins and airconditioning
- \* High ceilings, security screens and built in robes throughout
- \* Extra large single garage has workshop area and room