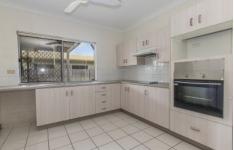

- \* LARGE kitchen and living area opening to the covered back patio
- \* The very functional kitchen has loads of cupboard space and benchtops
- \* Generous lightfilled living room with new carpet
- \* Two way bathroom plus second toilet with basin
- \* All bedrooms have builtins and airconditioning
- \* High ceilings, security screens and built in robes throughout
- \* Extra large single garage has workshop area and room