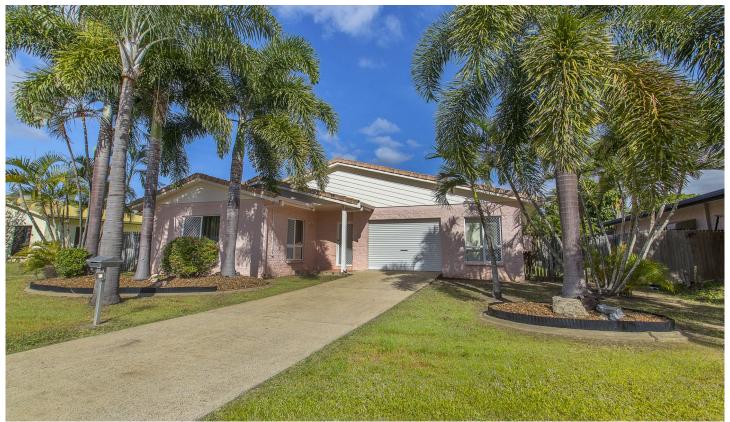

## 60 Eliza Street KELSO QLD

This solid neat and tidy family home is located in a peaceful riverside neighbourhood and would suit the astute entry level buyer looking for a great family home. The FREE FLOWING design and private fully fenced backyard allows for comfortable family living with plenty of space for the kids and family pets.

- \* LARGE kitchen and living area opening to the covered back patio
- \* The very functional kitchen has loads of cupboard space and benchtops
- \* Generous lightfilled living room with new carpet
- \* Two way bathroom plus second toilet with basin
- \* All bedrooms have builtins and airconditioning
- \* High ceilings, security screens and built in robes throughout
- \* Extra large single garage has workshop area and room