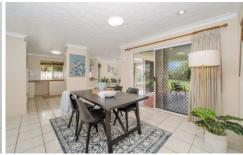

- Flow through open plan living and dining area
- Central kitchen with pantry and good cupboard space
- Ceramic hotplates, rangehood, and electric fan-forced oven
- Spacious bedrooms, built-in wardrobes with mirrored doors
- Main bedroom with ensuite and walk-in wardrobe
- Split system air-conditioning and security screens
- Large entertaining area with built-in BBQ
- Pet friendly, fully fenced, landscaped yard!