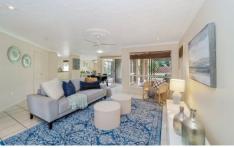

- Flow through open plan living and dining area
- Central kitchen with pantry and good cupboard space
- Ceramic hotplates, rangehood, and electric fan-forced oven
- Spacious bedrooms, built-in wardrobes with mirrored doors
- Main bedroom with ensuite and walk-in wardrobe
- Split system air-conditioning and security screens
- Large entertaining area with built-in BBQ
- Pet friendly, fully fenced, landscaped yard!