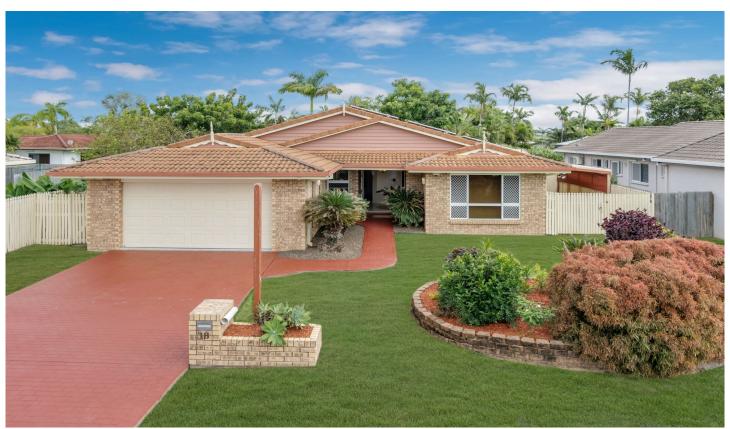

## 18 Raintree Way THURINGOWA CENTRAL QLD

Situated on a large 855sqm block, this family-friendly, low maintenance, brick home is strategically placed close to a range of schools and one of Townsville's largest shopping centres at The Willows. It is in a street of ex-display homes only a short walk or bike ride to the Ross River and the Riverway Centre. This home has some high-quality finishes and has just been freshly painted inside.

- Flow through open plan living and dining area
- Central kitchen with pantry and good cupboard space
- Ceramic hotplates, rangehood, and electric fan-forced oven
- Spacious bedrooms, built-in wardrobes with mirrored doors
- Main bedroom with ensuite and walk-in wardrobe
- Split system air-conditioning and security screens
- Large entertaining area with built-in BBQ
- Pet friendly, fully fenced, landscaped yard!

## 4 🗀 2 📛 3 🖨

Price : \$ 415,000 Land Size : 855 sqm

View: https://www.kingsberry.com.au/sale/qld/tow

nsville-district/thuringowa-central/residential/

house/6530101

Malcolm Thomson 07 4772 2022 0400 545 664