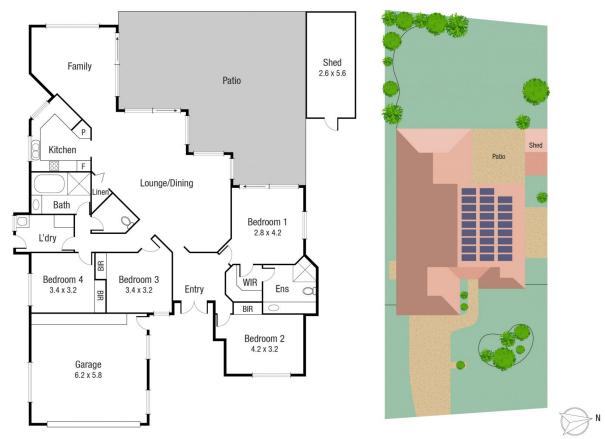

de to the Ross River and the Riverway Centre. This home has some high-quality finishes and has just been freshly painted inside.

- Flow through open plan living and dining area
- Central kitchen with pantry and good cupboard space
- Ceramic hotplates, rangehood, and electric fan-forced oven
- Spacious bedrooms, built-in wardrobes with mirrored doors
- Main bedroom with ensuite and walk-in wardrobe
- Split system air-conditioning and security screens
- Large entertaining area with built-in BBQ
- Pet friendly, fully fenced, landscaped yard!

## 4 🗀 2 📛 3 🖨

Price : \$ 415,000 Land Size : 855 sqm

View: https://www.kingsberry.com.au/sale/qld/tow

nsville-district/thuringowa-central/residential/

house/6530101



Malcolm Thomson 07 4772 2022 0400 545 664

malcolm.thomson@tsvharcourts.com.au



Scale in metres. Indicative only. Dimensions are approximate. All information contained herein is gathered from sources we believe to be reliable. However we cannot guarantee its accuracy and interested persons should rely on their own enquiries.

TOTAL AREA: 270.2 sq.m

## 18 Raintree Way, Thuringowa Central