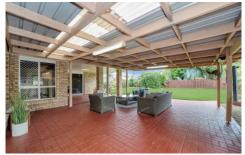

- Flow through open plan living and dining area
- Central kitchen with pantry and good cupboard space
- Ceramic hotplates, rangehood, and electric fan-forced oven
- Spacious bedrooms, built-in wardrobes with mirrored doors
- Main bedroom with ensuite and walk-in wardrobe
- Split system air-conditioning and security screens
- Large entertaining area with built-in BBQ
- Pet friendly, fully fenced, landscaped yard!