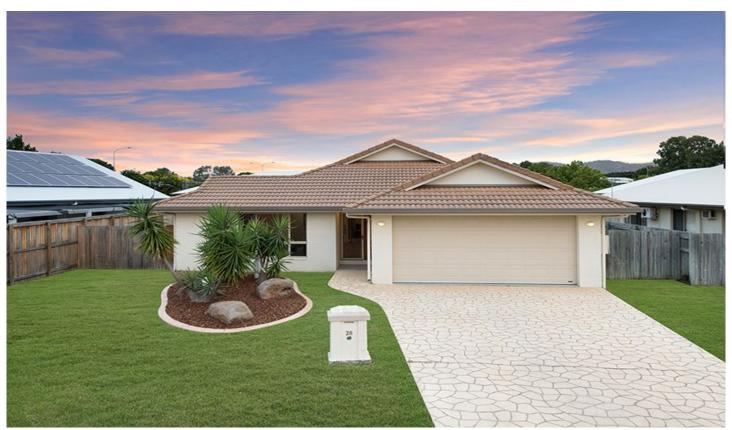

## 28 Summerlake Circuit IDALIA QLD

Positioned in a quiet pocket in Idalia, this executive family home has recently undergone renovations making it the perfect place to call home.

The stunning cathedral ceilings in the open living/dining space set the standard for the features to come in this quality home. The modern kitchen has certainly been designed with the home chef in mind and comes complete with soft close cabinetry, stone benchtops, ample storage, and quality Westinghouse appliances. The master bedroom is large and features a built-in robe and stylish ensuite.

If space is what you are chasing then look no further, being positioned on a 649sqm block with great double gate side access, this property can grow with your desired needs with more than enough room for a pool or a shed or both, the decision is yours!