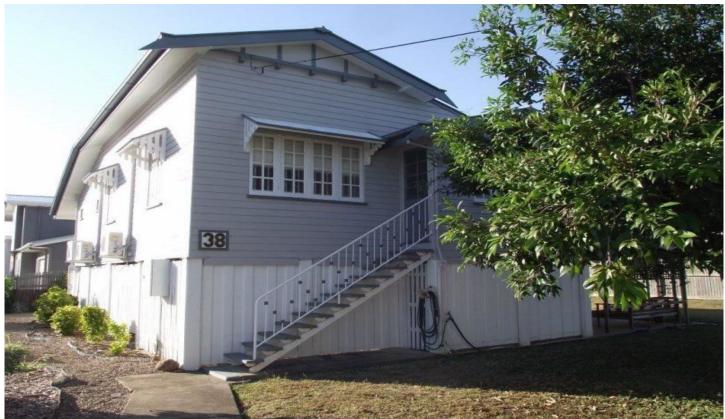

## 38 Diprose Street PIMLICO QLD

\*\*BOOK AN INSPECTION TIME ONLINE - SEE DETAILS  $\mathsf{BELOW}^{**}$ 

This gorgeous 2 bedroom Queenslander is in a fantastic central location & features:

Fully air conditioned with ceiling fans.

2 spacious bedrooms - main with free-standing wardrobes. Open plan design

Study nook

Well designed modern kitchen with with plenty of storage space, stainless steel appliances & a dishwasher.

Modern bathroom with shower over bath.

Polished timber floors.

Large paved entertaining area downstairs. Screens and ceiling fans throughout Secure lock up storage area under house 2 📭 1 🔓 1 🖨

**View:** https://www.kingsberry.com.au/lease/qld/townsville-district/pimlico/residential/house/6531582