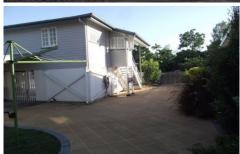

Polished timber floors.

Large paved entertaining area downstairs. Screens and ceiling fans throughout Secure lock up storage area under house 2 📭 1 🔓 1 🖨

**View:** https://www.kingsberry.com.au/lease/qld/townsville-district/pimlico/residential/house/6531582