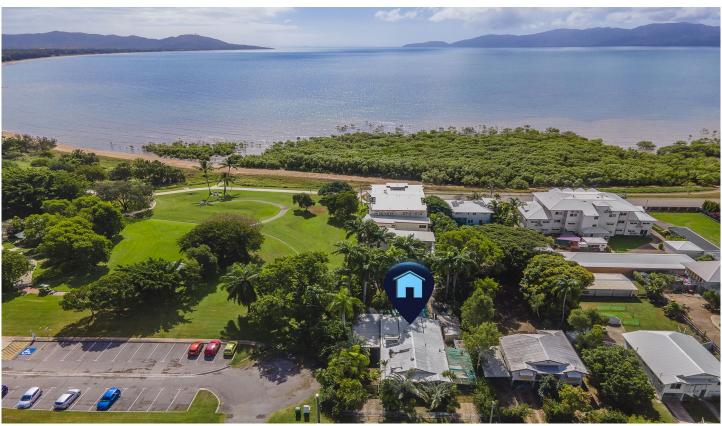

## 55 Primrose Street BELGIAN GARDENS QLD

If location and lifestyle is important to you then look no further.

A short walk through the park and you are directly on the beach, this home is a rare opportunity for the astute buyer to secure prime real estate in one of Townsville's most popular suburbs.

There is direct access from the house to a sealed bike and walking track along Rowes Bay Beach to Pallarenda In the other direction the track follows the sea shore to the Rock Pool and the Strand and the centre of Townsville

The home sits on a massive 1012sqm allotment and is ready for renovation or relocate the home and develop (Subject to council approval)

3 📭 1 🔓 2 😭

**Price** : \$ 630,000 **Land Size** : 1012 sqm

View: https://www.kingsberry.com.au/sale/qld/tow