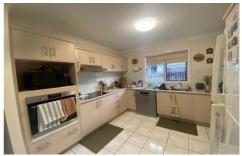

## Features include:

- Four sizeable bedrooms with built-in wardrobes and air-conditioning throughout
- Large main bedroom with ensuite and walk-in robe
- Plenty of bench space in the kitchen with dishwasher and updated appliances
- Two spacious living areas with separate dining room
- Large, fully fenced yard with undercover patio
- Side gate access that leads to a two bay undercover area,