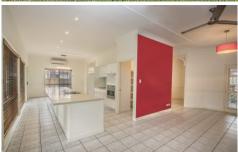

## Property features:

- Modern kitchen features a walk-in pantry, electric cooking, dishwasher and ample bench and cupboard space.

4 🖰 2 📛 2 🖨

**View:** https://www.kingsberry.com.au/lease/qld/townsville-district/annandale/residential/house/6543973