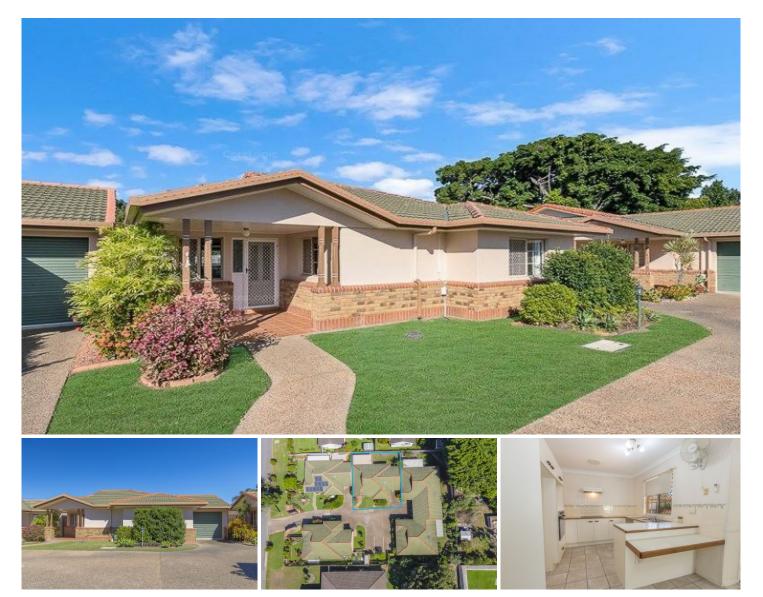

## Harcourts Kingsberry

2/11-13 Pugh Street AITKENVALE QLD

Homes like these do not present themselves often!. Located in a secure complex in Aitkenvale this lovely federation style home offers the perfect lifestyle for you. Features are

- Three generous sized bedrooms with built ins and fully air-conditioned

- Two way bathroom, with separate shower, bath and toilet
- Brand new carpets!
- Fully air-conditioned for year round comfort
- Private and secure complex
- Secure car parking
- Security screens and doors for peace of mind
- Low Body Corporate fees
- Fully fenced back yard perfect for the pets and children
- Large open plan living
- Massive covered al fresco area perfect for all year round