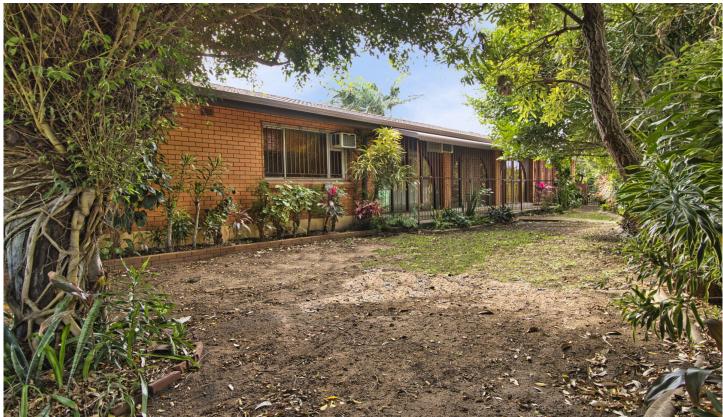

## 209 Ross River Road AITKENVALE QLD

The sheer size of this home is incredible. Whilst the design is clearly from the 70s there is no denying you get a lot of house for your \$.

A grand old red brick home which is built for those who crave lots of space indoors. There are four separate living spaces to choose from as well as a separate dining room. The house is built around the timber kitchen which sits at the heart of the home with easy access from any of the living areas.