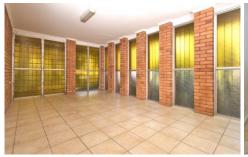

Entry is from the carport into a huge tiled entertaining room which has a bathroom and storeroom situated at the rear. Just beyond is one of the most magical areas, a screened sunroom which looks into the backyard. Imagine sitting with a coffee tucked away in a world of your own.