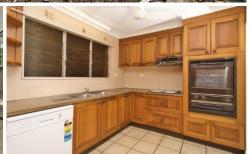

## 209 Ross River Road AITKENVALE QLD

The sheer size of this home is incredible. Whilst the design is clearly from the 70s there is no denying you get a lot of house for your \$.

A grand old red brick home which is built for those who crave lots of space indoors. There are four separate living spaces to choose from as well as a separate dining room. The house is built around the timber kitchen which sits at the heart of the home with easy access from any of the living areas.