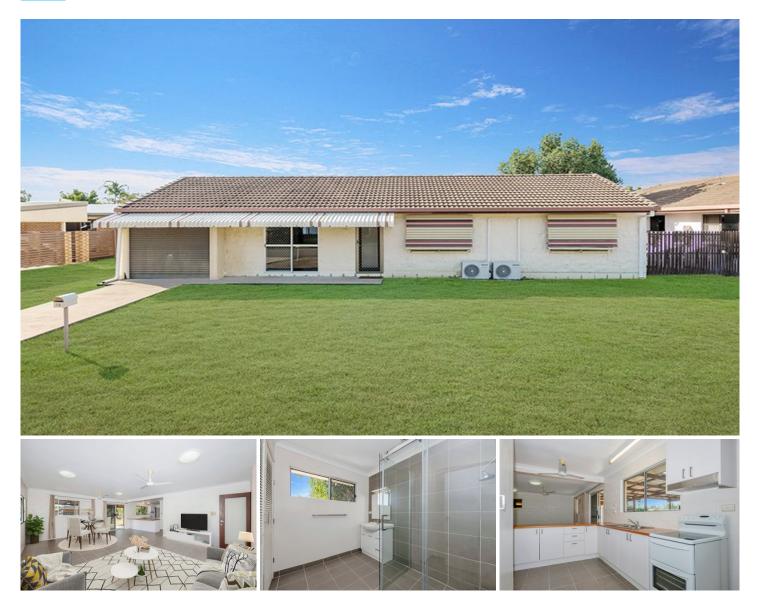

## 10 Melaleuca Street ANNANDALE QLD

Seldom does an opportunity like this present itself to the market. A low maintenance property in a quiet pocket on Annandale and only minutes to Hospital, University, Schools and shops, priced to sell at \$269,000.00

The kitchen is located in the centre of the home and is adjacent to the open plan living/dining space. The bedrooms are large in size and both feature built in robes and split-system air-conditioning. The bathroom is stylish and features floor to ceiling tiles and a large walk in shower. If space is what you are chasing, you'll love the large 650sqm central block with enough room for a shed, pool or both

## Features you'll love:

-Two spacious bedrooms complete with built in robes and split system air-conditioning.

Land Size : 650 sqm

View : https: nsville

: https://www.kingsberry.com.au/sale/qld/tow nsville-district/annandale/residential/house/6 553744