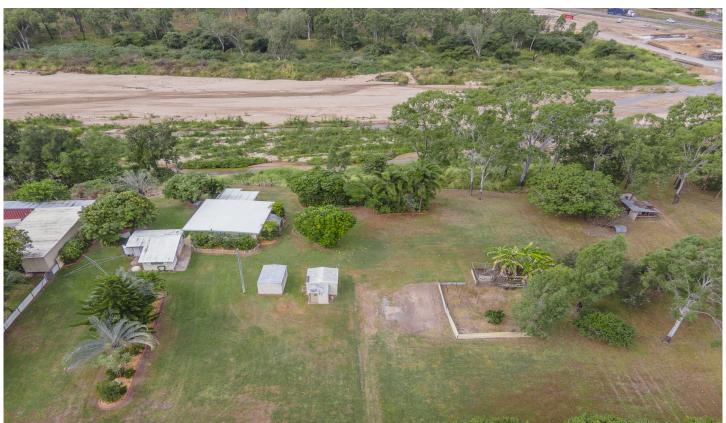

## 10-12 Bowden Road BLACK RIVER QLD

SOLD by Jenny Bishop ... specialist in Ocean to Acres quality lifestyle properties across Townsville region.

You don't need to always go to the beach for your weekend escape. As an alternative, take a look at this riverfront acreage. Located on a 6756m2 block of land at Black River is a delightful 3 bedroom 1960s cottage. Exuding charm and originality throughout - positioned to one side of the block overlooking the river with plenty of space for extra builds or even a footy pitch for the kids. Ideal for your family to enjoy weekends or weeks on end. Or use as temporary accommodation, changing it to a granny flat or Airbnb once you have built your dream home.

Residents of these riverfront properties have fishing, swimming, biking at their door offering a great lifestyle choice .

- Riverfront property with 6756m2 of land