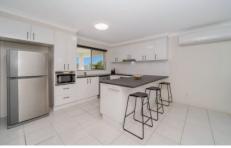

- Flow through open plan living and dining area
- New kitchen with soft close drawers
- Ceramic hotplates, rangehood and electric fan-forced oven
- Spacious bedrooms with built-in wardrobes
- Main bedroom with ensuite and walk-in wardrobe
- Split system air-conditioning and security screens
- Outside entertaining patio with timber deck
- Pet friendly, fully fenced, landscaped yard