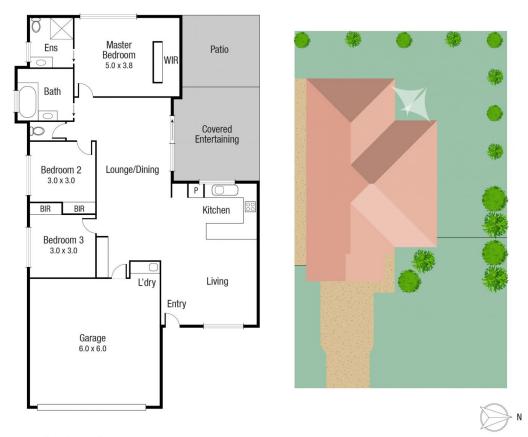

- Flow through open plan living and dining area
- New kitchen with soft close drawers
- Ceramic hotplates, rangehood and electric fan-forced oven
- Spacious bedrooms with built-in wardrobes
- Main bedroom with ensuite and walk-in wardrobe
- Split system air-conditioning and security screens
- Outside entertaining patio with timber deck
- Pet friendly, fully fenced, landscaped yard

TOTAL AREA: 182.4 sq.m