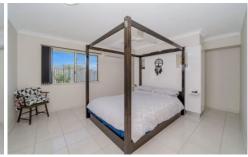

- Flow through open plan living and dining area
- New kitchen with soft close drawers
- Ceramic hotplates, rangehood and electric fan-forced oven
- Spacious bedrooms with built-in wardrobes
- Main bedroom with ensuite and walk-in wardrobe
- Split system air-conditioning and security screens
- Outside entertaining patio with timber deck
- Pet friendly, fully fenced, landscaped yard