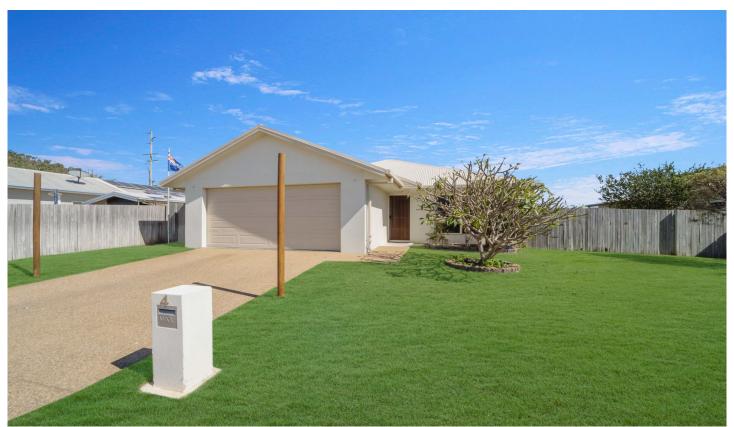

## 4 Rodeo Drive MOUNT LOUISA QLD

Situated on a 600sqm block, this family-friendly, low maintenance home is only 9 years old and is less than 10 minutes to the Townsville Airport, shopping centres, and other attractions. Strategically placed close to a range of schools and one of Townsville's largest shopping centres at The Domain, it has a new kitchen and has just been freshly painted.

- Flow through open plan living and dining area
- New kitchen with soft close drawers
- Ceramic hotplates, rangehood and electric fan-forced oven
- Spacious bedrooms with built-in wardrobes
- Main bedroom with ensuite and walk-in wardrobe
- Split system air-conditioning and security screens
- Outside entertaining patio with timber deck
- Pet friendly, fully fenced, landscaped yard