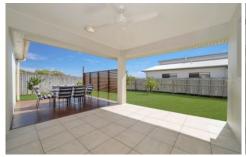

- Flow through open plan living and dining area
- New kitchen with soft close drawers
- Ceramic hotplates, rangehood and electric fan-forced oven
- Spacious bedrooms with built-in wardrobes
- Main bedroom with ensuite and walk-in wardrobe
- Split system air-conditioning and security screens
- Outside entertaining patio with timber deck
- Pet friendly, fully fenced, landscaped yard