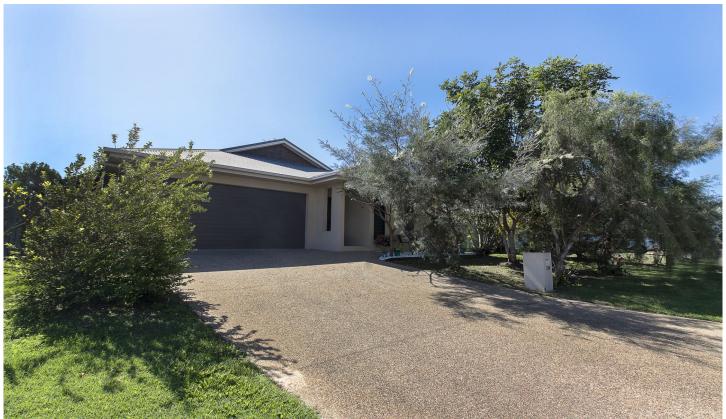

## 124 Daintree Drive BUSHLAND BEACH QLD

This home would make the perfect family home or investment. Situated in the popular Bushland Beach this home has it all. With four bedrooms, the main is a really good size with an Ensuite, seperate toilet and large walk-in robe. the main living area is an open plan with cathedral ceilings and a well laid out kitchen with caesarstone bench tops. It also has a media room and a study nook. Out the back there's a patio as well as a lawn locker and plenty of room for the kids to run and play. You have a double gate access to the rear and a fantastic fern house down the full length of the other side of the house. A double remote garage and a front veranda complete the home. Great home at a great price that will sell fast.