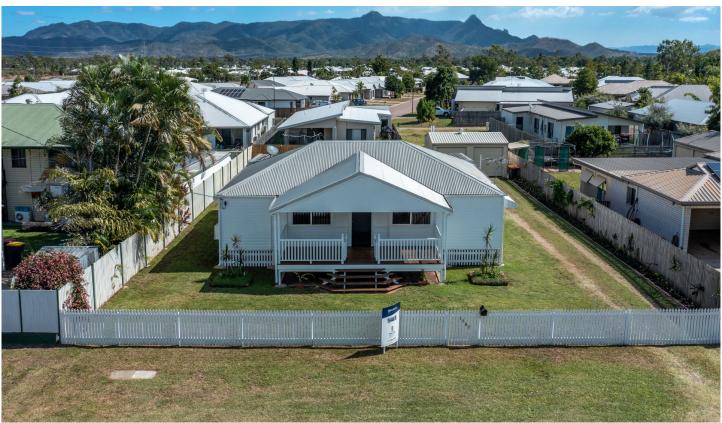

## 1587 Riverway Drive KELSO QLD

Trending with other homes in the area, this classic Queenslander style property previously relocated to a large 925m2 block in Kelso has since been fully renovated. Boasting high ceilings and modern fixtures throughout, this property is a blank canvas ready for you to move in. Start your morning or see out your day with views of the Pinnacles from the comfort of the large back deck, not to mention being perfect for entertaining. Perfect for a first home buyer or astute investor, this property is bright and breezy with ample storage and a large double bay shed in the backyard. With nearby access to the Ross River, Ring Road, and just a stone's throw from local shopping centres and facilities, this resplendent property is not to be missed.

## Property features:

- 3 bedrooms airconditioned with split systems (one with a

3 📭 1 🖺 2 🗬

**Price** : \$ 300,000 **Land Size** : 925 sqm

View: https://www.kingsberry.com.au/sale/qld/tow

nsville-district/kelso/residential/house/65573