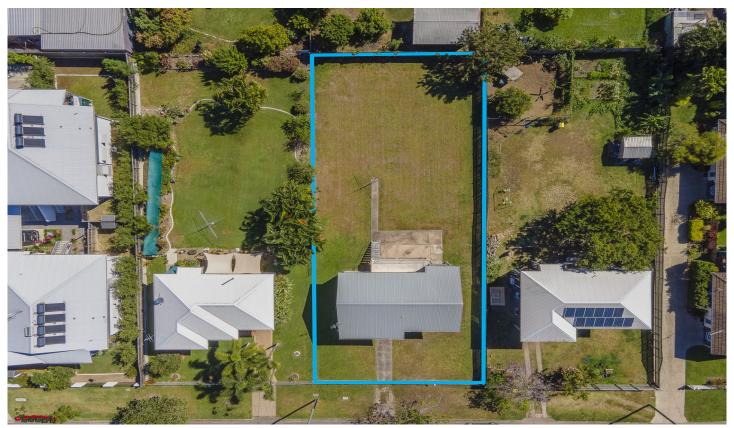

Situated on a fully fenced, unbelievable 1012m2 block of land which is untouched and your blank canvas to do whatever you like. The property is vacant move in ready - upstairs needs not a thing with two updated bathrooms and a surprisingly large amount of living space. Underneath has been partially enclosed with double carport and two lockable rooms, plumbing, and endless potential!

INVESTORS - The current owner has Land approvals and Preliminary's for building units, contact the agent to discuss

3 🗀 2 📛 2 👄

**Price** : \$ 307,500 **Land Size** : 1012 sqm

View: https://www.kingsberry.com.au/sale/qld/tow