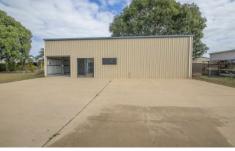

## **6 Therese Court ALICE RIVER QLD**

This acreage is ready for you to build your dream home on. With two sheds already built (One 15m x 7m x 3.6m H and the other 15m x 6m ) and a concrete slab between them. One shed has plumbing for a kitchen and a sub board, while the other has plumbing for a shower and toilet. With the height of the sheds you have room for a mezzanine floor in either. Both sides of the block have established tree's and two mango tree's at the rear. The block has secure fences all around.