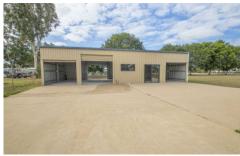

## **6 Therese Court ALICE RIVER QLD**

This acreage is ready for you to build your dream home on. With two sheds already built (One 15m x 7m x 3.6m H and the other 15m x 6m ) and a concrete slab between them. One shed has plumbing for a kitchen and a sub board, while the other has plumbing for a shower and toilet. With the height of the sheds you have room for a mezzanine floor in either. Both sides of the block have established tree's and two mango tree's at the rear. The block has secure fences all around.