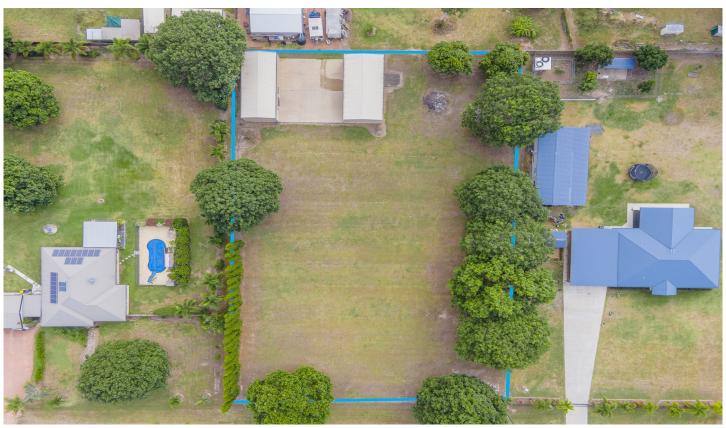

## **6 Therese Court ALICE RIVER QLD**

This acreage is ready for you to build your dream home on. With two sheds already built (One 15m x 7m x 3.6m H and the other 15m x 6m ) and a concrete slab between them. One shed has plumbing for a kitchen and a sub board, while the other has plumbing for a shower and toilet. With the height of the sheds you have room for a mezzanine floor in either. Both sides of the block have established tree's and two mango tree's at the rear. The block has secure fences all around.

**Price** : \$ 315,000 **Land Size** : 4505 sqm

View: https://www.kingsberry.com.au/sale/qld/tow

nsville-district/alice-river/residential/land/656

0663

John Mendo 07 4772 2022 0438 792 888

john.mendo@tsvharcourts.com.au