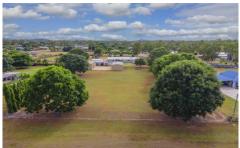

## **6 Therese Court ALICE RIVER QLD**

This acreage is ready for you to build your dream home on. With two sheds already built (One 15m x 7m x 3.6m H and the other 15m x 6m ) and a concrete slab between them. One shed has plumbing for a kitchen and a sub board, while the other has plumbing for a shower and toilet. With the height of the sheds you have room for a mezzanine floor in either. Both sides of the block have established tree's and two mango tree's at the rear. The block has secure fences all around.