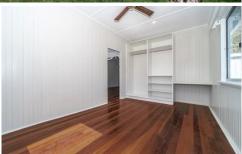

Upstairs, the stunning polished timber floors set the standard for what's to come. The bedrooms are all spacious and feature Fujitsu split-system air conditioning and ceiling fans. The Master and Bedroom 2 feature new built-in robes whilst the master also has a built-in study nook. The new kitchen is stylish and features Euromaid appliances. The bathroom like everything else has been renovated with style and features a floating vanity and spacious walk in shower.