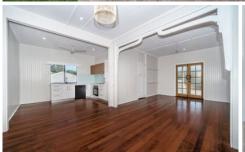

Upstairs, the stunning polished timber floors set the standard for what's to come. The bedrooms are all spacious and feature Fujitsu split-system air conditioning and ceiling fans. The Master and Bedroom 2 feature new built-in robes whilst the master also has a built-in study nook. The new kitchen is stylish and features Euromaid appliances. The bathroom like everything else has been renovated with style and features a floating vanity and spacious walk in shower.