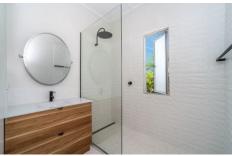

Upstairs, the stunning polished timber floors set the standard for what's to come. The bedrooms are all spacious and feature Fujitsu split-system air conditioning and ceiling fans. The Master and Bedroom 2 feature new built-in robes whilst the master also has a built-in study nook. The new kitchen is stylish and features Euromaid appliances. The bathroom like everything else has been renovated with style and features a floating vanity and spacious walk in shower.