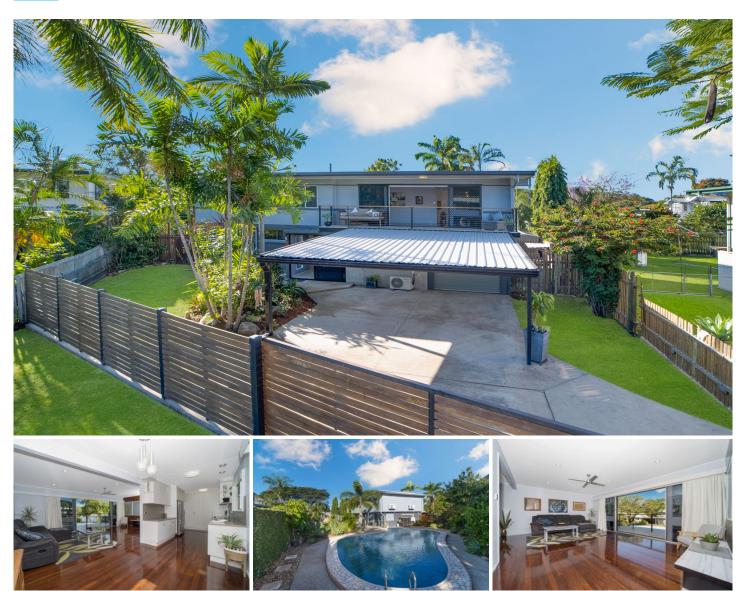

## 7 Bunting Court MUNDINGBURRA QLD

When we talk about the location of this property, we really mean it. Close to the river and magnificent parks, with wonderful neighbours in a quiet, tightly held court: this home is a must view for families. It has been renovated over the last few years and has been freshly painted.

- Open plan living and dining area with deck upstairs
- Galley kitchen with big pantry and good cupboard space
- Ceramic hotplates, rangehood, and electric fan-forced oven
- Split system air-conditioning and security screens
- Pet friendly, fully fenced, landscaped yard
- Sliding gate access to the carport and garage
- Large saltwater pool with high private fences
- 5kw solar system with 3kw of panels
- Big internal laundry with double sink
- Close to several schools and shopping centres