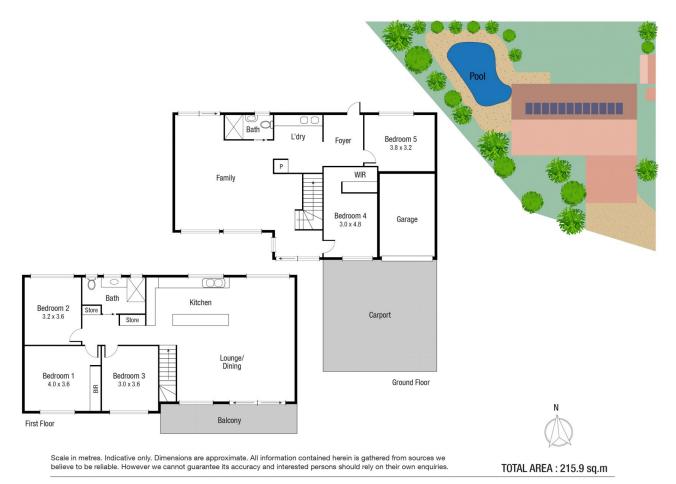

- Open plan living and dining area with deck upstairs
- Galley kitchen with big pantry and good cupboard space
- Ceramic hotplates, rangehood, and electric fan-forced oven
- Split system air-conditioning and security screens
- Pet friendly, fully fenced, landscaped yard
- Sliding gate access to the carport and garage
- Large saltwater pool with high private fences
- 5kw solar system with 3kw of panels
- Big internal laundry with double sink
- Close to several schools and shopping centres

| P | rice | :          | \$ | 49  | 0 | ,0 | 0 | 0 |
|---|------|------------|----|-----|---|----|---|---|
|   |      | <b>.</b> . | ~  | ~ - |   |    |   |   |

View

Land Size : 607 sqm

: https://www.kingsberry.com.au/sale/qld/tow nsville-district/mundingburra/residential/hou se/6565621