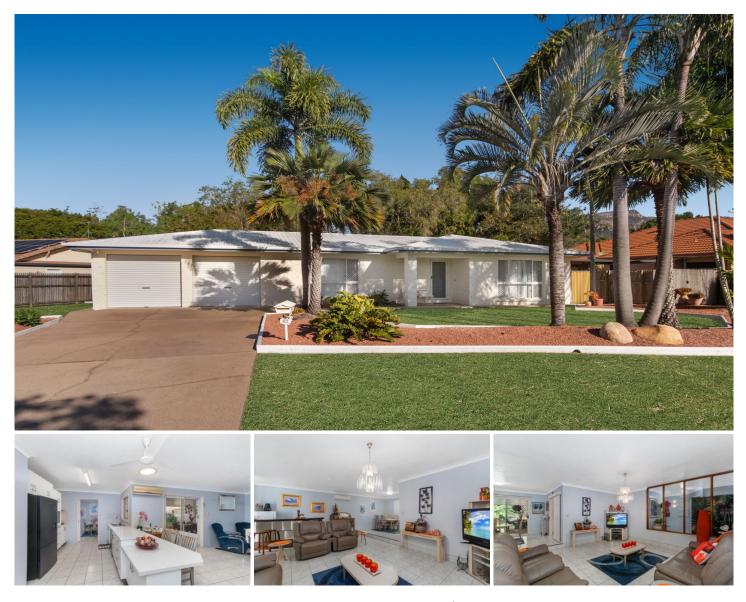

## 21 Eucalyptus Avenue ANNANDALE QLD

You would be hard pressed to find a quality home in this price range in such a great location in the sought-after suburb of Annandale. Loved and cared for by the same owners for 27 years you will know that you can move straight in without doing a thing. This property was not affected by the recent Townsville flood.

Set on a large 879m2 block this roomy home offers four bedrooms. 3 with built-in robes whilst the master bedroom has an ensuite and walk-in robe. The main bathroom has a plunge bath, shower, separate powder room and linen cupboard. There are two separate living areas, well equipped kitchen, gas cooktop, electric oven, extra large fridge space, spacious walk-in pantry, dishwasher, stone benchtops and breakfast bar. The family room is of good size and opens out to a large tiled patio area that overlooks a lovely fernery and spacious backyard. The double lock-up

## 4 🖿 2 📛 2 🚘

| P | Price |    | 2 | \$ 44 | 9,00      |
|---|-------|----|---|-------|-----------|
|   |       | C: |   | 070   | ~ ~ ~ ~ ~ |

- 0
- Land Size : 879 sqm

: https://www.kingsberry.com.au/sale/qld/tow nsville-district/annandale/residential/house/6 569572

21 Eucalyptus Avenue, Annandale