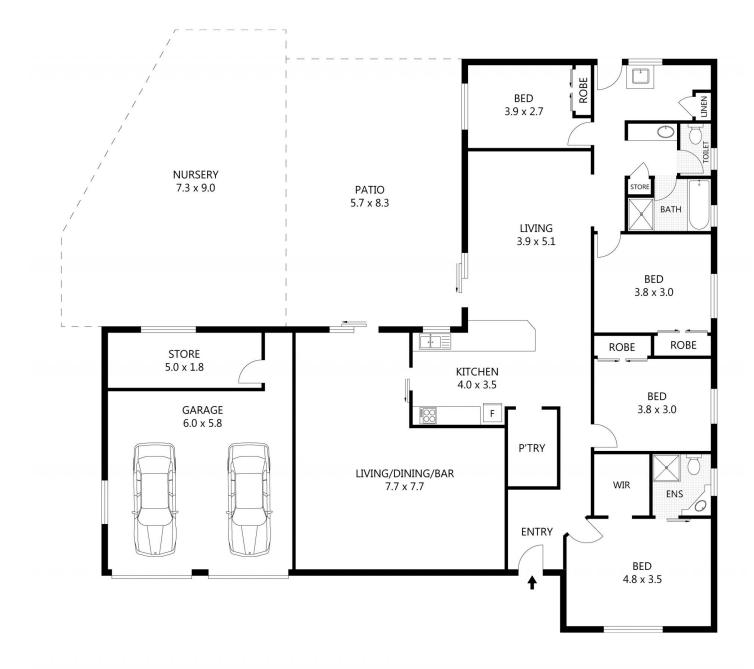

Set on a large 879m2 block this roomy home offers four bedrooms. 3 with built-in robes whilst the master bedroom has an ensuite and walk-in robe. The main bathroom has a plunge bath, shower, separate powder room and linen cupboard. There are two separate living areas, well equipped kitchen, gas cooktop, electric oven, extra large fridge space, spacious walk-in pantry, dishwasher, stone benchtops and breakfast bar. The family room is of good size and opens out to a large tiled patio area that overlooks a lovely fernery and spacious backyard. The double lock-up

View

Mario Torrisi 07 4772 2022 0407 636 259 mario.torrisi@tsvharcourts.com.au

210 Charters Towers Road Hermit Park QLD 07 47 722 022

|                                                                                                                                                                   | TOTAL UNDER ROOF<br>RESIDENCE | - | 333m²<br>181m²                       |
|-------------------------------------------------------------------------------------------------------------------------------------------------------------------|-------------------------------|---|--------------------------------------|
| Scale in metres. Indicative only. Dimensions are approximate. All information contained                                                                           | PATIO<br>GARAGE/STORE         | - | 48m <sup>2</sup><br>46m <sup>2</sup> |
| herein is gathered from sources we believe to be reliable. However we cannot guarantee its<br>accuracy and interested parties should rely on their own enquiries. | NURSERY                       | - | 58m <sup>2</sup>                     |